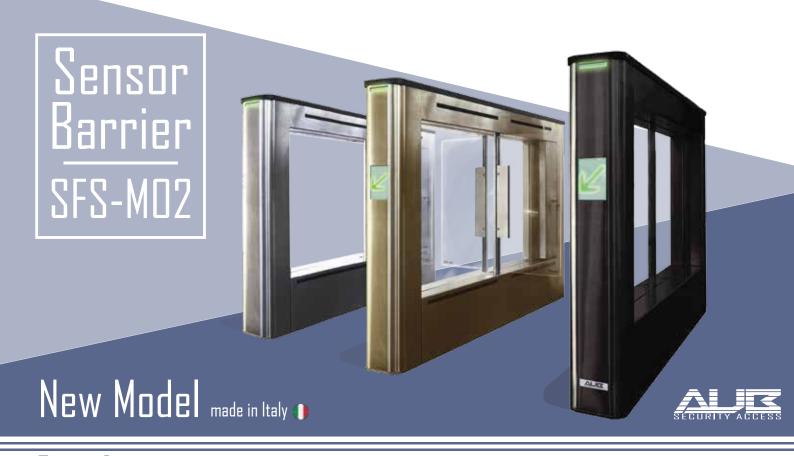

#### Specifications

Height 1015mm Length 1610mm

Passage Width 600mm/900mm/Customized Total Width 940mm/1240mm

Barrier Elements Poly Carbonate

Housing, Base Columns Stainless Steel AISI 304/314

Finish / Material Stainless Steel / Aluminium /

PVC/ Customized

Drive Brushless Motor intergrated in bottom of Guiding Element;

Power Assisted;

Two-Servo-Postioning Drives/ Electronically Controlled in

**Both Directions** 

Operation Modes

Open or Closed

Access Control In/Out Reader, Visitor Dropbox

Electrical Components Fail Safe/ Power Failure

Power Supply110-230V AC 50/60 Hz Barrier Elements Can Be Moved Freely