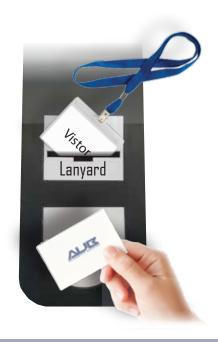

#### Specifications

Height 1015mm Length 1610mm

Passage Width 600mm/900mm/Customized Total Width 940mm/1240mm

Barrier Elements Poly Carbonate

Housing, Base Columns Stainless Steel AISI 304/314

Finish / Material Stainless Steel / Aluminium /

PVC/ Customized

Drive Brushless Motor intergrated in bottom of Guiding Element;

Power Assisted;

Two-Servo-Postioning Drives/ Electronically Controlled in

**Both Directions** 

Operation Modes

Open or Closed

Access Control In/Out Reader, Visitor Dropbox

Electrical Components Fail Safe/ Power Failure

Power Supply110-230V AC 50/60 Hz Barrier Elements Can Be Moved Freely







### Design and Function

## Top Cover



# Reader Dropbox



## Smart Management



Full on-line parameter setting and control function thru Wi-Fi enabled device

: +852 2375 6110

Fax : +852 2406 2602



Email : enquiry@aub.com.hk

www.aub.com.hk