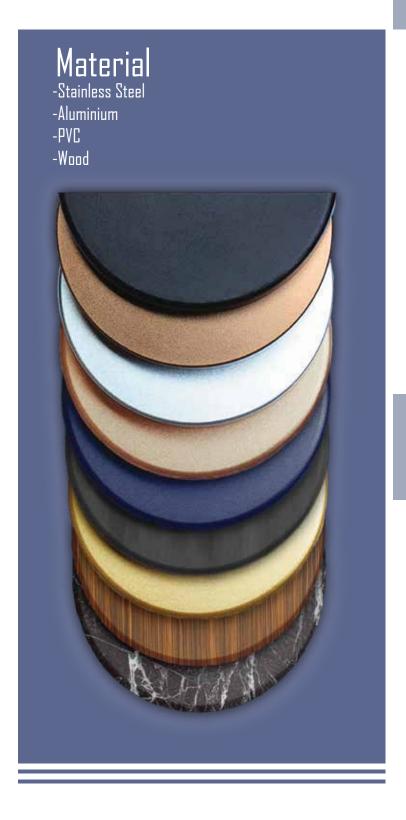

#### Specifications

Height 1015mm Length 1610mm

Passage Width 600mm/900mm/Customized Total Width 940mm/1240mm

Barrier Elements Poly Carbonate

Housing, Base Columns Stainless Steel AISI 304/314

Finish / Material Stainless Steel / Aluminium /

PVC/ Customized

Drive Brushless Motor intergrated in bottom of Guiding Element;

Power Assisted;

Two-Servo-Postioning Drives/ Electronically Controlled in

**Both Directions** 

Operation Modes

Open or Closed

Access Control In/Out Reader, Visitor Dropbox