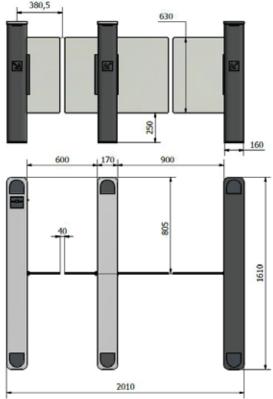

#### Specifications

Height 1015mm Length 1610mm

Passage Width 600mm/900mm/Customized Total Width 940mm/1240mm

Barrier Elements Poly Carbonate

Housing, Base Columns Stainless Steel AISI 304/314

Finish / Material Stainless Steel / Aluminium /

PVC/ Customized

Drive Brushless Motor intergrated in bottom of Guiding Element;

Power Assisted;

Two-Servo-Postioning Drives/ Electronically Controlled in

**Both Directions** 

Operation Modes

Open or Closed

Access Control In/Out Reader, Visitor Dropbox

Electrical Components Fail Safe/ Power Failure

Power Supply110-230V AC 50/60 Hz Barrier Elements Can Be Moved Freely