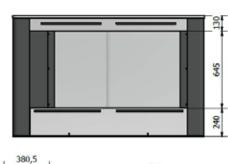

#### Specifications

Height 1015mm Length 1610mm

Passage Width 600mm/900mm/Customized Total Width 940mm/1240mm

Barrier Elements Poly Carbonate

Housing, Base Columns Stainless Steel AISI 304/314

Finish / Material Stainless Steel / Aluminium /

PVC/ Customized

Drive Brushless Motor intergrated in bottom of Guiding Element;

Power Assisted;

Two-Servo-Postioning Drives/ Electronically Controlled in

**Both Directions** 

Operation Modes

Open or Closed

Access Control In/Out Reader, Visitor Dropbox

Electrical Components Fail Safe/ Power Failure

Power Supply110-230V AC 50/60 Hz Barrier Elements Can Be Moved Freely