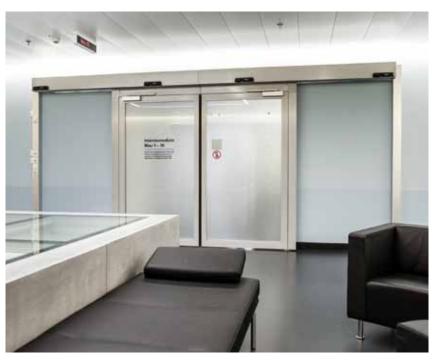

## The rugged and powerful sliding door drive unit

The Gilgen SLX-V sliding door drive unit operates even heavyweight doors with smooth, reliable efficiency. It is suitable for the automation of fire doors as well as wooden, aluminium, stone and steel door leaves. The field-proven system components are protected by a steel casing and meet all the functional needs of an efficient sliding door, whilst an aluminium cover provides an attractive finish.

The Gilgen SLX-V sliding door drive unit is also the perfect choice for large and heavy door leaves.