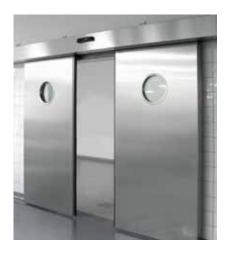

## The rugged and powerful sliding door drive unit

The Gilgen SLX-V sliding door drive unit operates even heavyweight doors with smooth, reliable efficiency. It is suitable for the automation of fire doors as well as wooden, aluminium, stone and steel door leaves. The field-proven system components are protected by a steel casing and meet all the functional needs of an efficient sliding door, whilst an aluminium cover provides an attractive finish.

The Gilgen SLX-V sliding door drive unit is also the perfect choice for large and heavy door leaves.