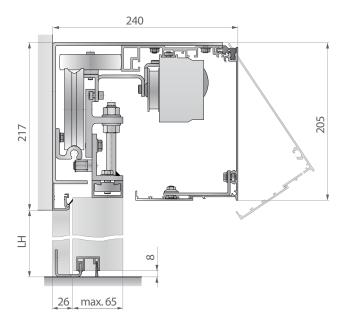

## Powerful drive technology

## Range of application for Gilgen SLX-V sliding door drive unit

|                       | Single door leaf | Single door leaf Booster | Bi-parting     | Bi-parting DUAL |
|-----------------------|------------------|--------------------------|----------------|-----------------|
| Clear opening width   | 800 - 3000 mm    | 1100 - 3000 mm           | 1000 - 3000 mm | 1200 - 4000 mm  |
| Max. door leaf weight | 1 x 240 kg       | 1 x 400 kg               | 2 x 120 kg     | 2 x 240 kg      |

## **Technical specifications**

| Max. opening and       | 0.4 - 0,6 m/s<br>(depending on the door leaf weight, adjustable) |  |  |
|------------------------|------------------------------------------------------------------|--|--|
| closing speed          |                                                                  |  |  |
| Mains power connection | 230 VAC, 50 Hz                                                   |  |  |
|                        | 115 VAC, 60 Hz                                                   |  |  |
| Protection rating      | IP 23                                                            |  |  |
| Power consumption      | 100 W, 200 W Dual/Booster                                        |  |  |
| Ambient temperature    | -15 +50°C                                                        |  |  |