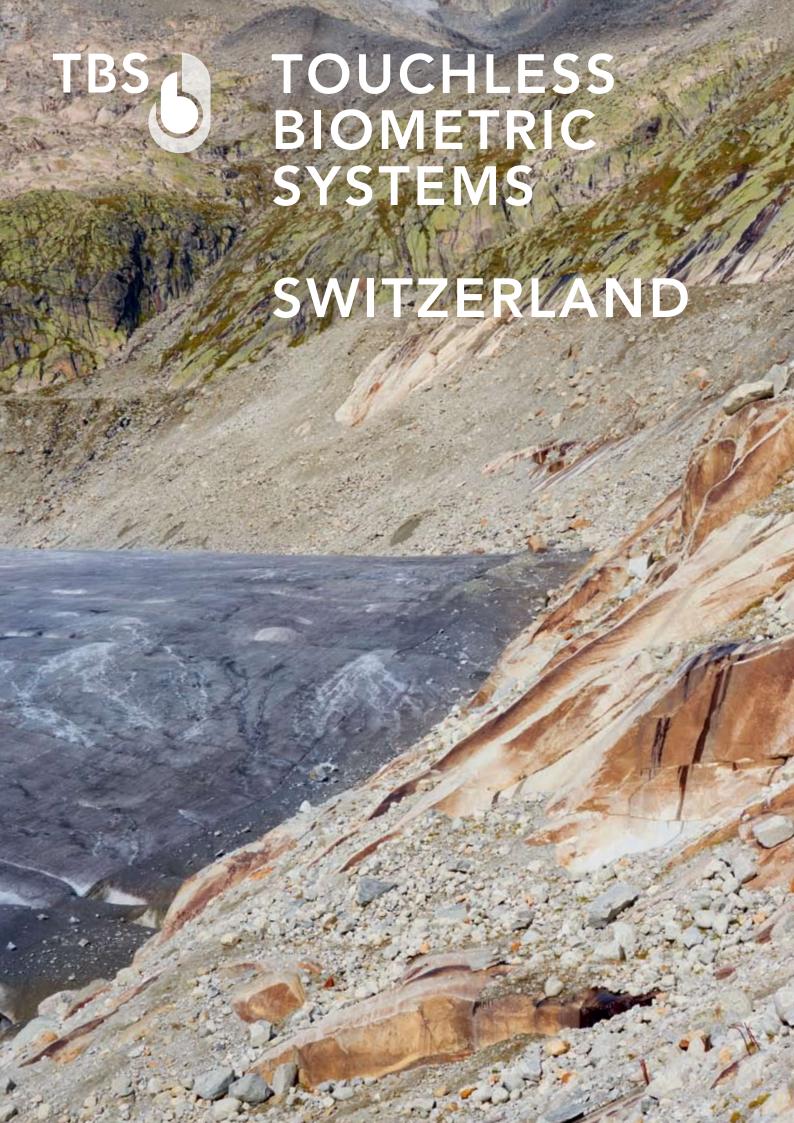

#### 3D TERMINAL

Three-dimensional and contact-free terminal for highest security and multifunctionality at point of access.

- 3D touchless technology
- Access Control, Time and Attendance (T&A)
- In- and outdoor use
- Flush or surface mount
- Highest security level
- Superior identification performance
- No "Failure to Enroll"
- Identification or verification
- Small- and large-sized user groups
- Personalizable touchscreen
- Variable configuration and customizing
- Optional RFID, camera, liveness detection
- Stand-alone and network capability
- Hygienic for sensitive applications