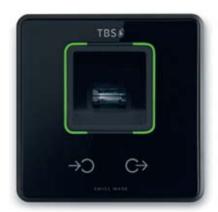

### 3D ENROLL

Three-dimensional and contact-free sensor for enrollment and generation of templates.

- 3D touchless technology
- Access Control, T&A, Civil ID
- Highest security level
- No "Failure to Enroll"
- Superior image quality
- Nail-to-nail images
- Quality assessment and duplicate check
- Identification for large databases
- Hygienic for sensitive applications