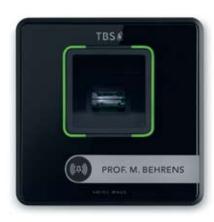

# MATCHING YOUR CORPORATE DESIGN

Each and every device and module of our portfolio is highly customizable. TBS security devices offer various options to adapt appearance and content: starting from an off-the-shelf solution up to a comprehensive personalization of the visible surface. Integration of corporate design elements or co-branding is possible on the graphical user interface as well as on the housing.

Create a unique Access Control and Time and Attendance solution (T&A) featuring a contemporary and user-friendly design adapted to your specific needs and taste.