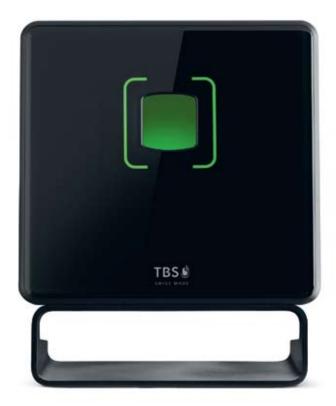

### 2D TERMINAL

Touch-based biometric terminal for high security and multi-functionality at point of access.

- Optical touch sensor, FBI certified
- Excellent identification performance
- Access Control, Time & Attendance (T&A)
- In- and outdoor use
- Flush or surface mount
- Identification or PIN-verification
- Small- and medium-sized user groups
- Personalizable touchscreen
- User-friendly operation and configuration
- Customer-specific modifications
- Stand-alone and network capability
- Vandalism resistant