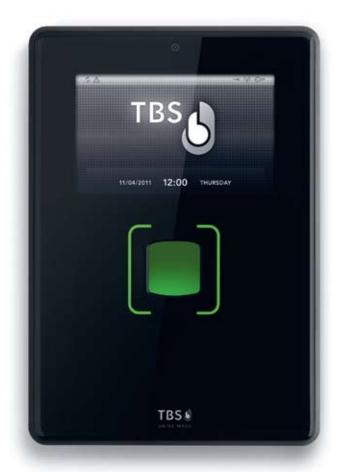

### 3D ENROLL

Three-dimensional and contact-free sensor for enrollment and generation of templates.

- 3D touchless technology
- Access Control, T&A, Civil ID
- Highest security level
- No "Failure to Enroll"
- Superior image quality
- Nail-to-nail images
- Quality assessment and duplicate check
- Identification for large databases
- Hygienic for sensitive applications