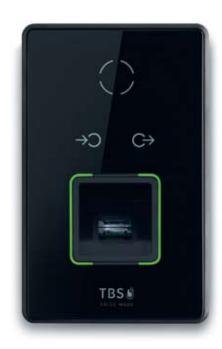

### 2D STATION

Touch-based biometric station in combination with RFID for high security and convenience at point of access.

- Optical touch sensor, FBI certified
- Excellent identification performance
- Access Control and T&A (In/Out)
- In- and outdoor use
- Flush or surface mount
- Identification or RFID-verification
- Small- and medium-sized user groups
- Intuitive guidance by means of light ring
- Stand-alone and network capability
- Vandalism resistant