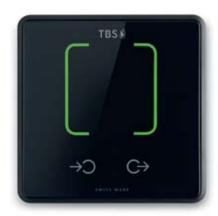

#### 1D CARD STATION

RFID-Access and Time and Attendance as an alternative or an add-on to a biometric solution.

- Access control
- Basic Time & Attendance (In/Out)
- Flush mount in standard box
- Intuitive guidance by means of light ring
- Vandalism resistant