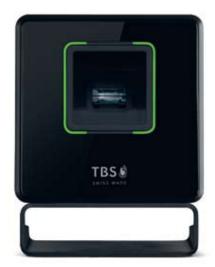

#### 3D TERMINAL

Three-dimensional and contact-free terminal for highest security and multifunctionality at point of access.

- 3D touchless technology
- Access Control, Time and Attendance (T&A)
- In- and outdoor use
- Flush or surface mount
- Highest security level
- Superior identification performance
- No "Failure to Enroll"
- Identification or verification
- Small- and large-sized user groups
- Personalizable touchscreen
- Variable configuration and customizing
- Optional RFID, camera, liveness detection
- Stand-alone and network capability
- Hygienic for sensitive applications