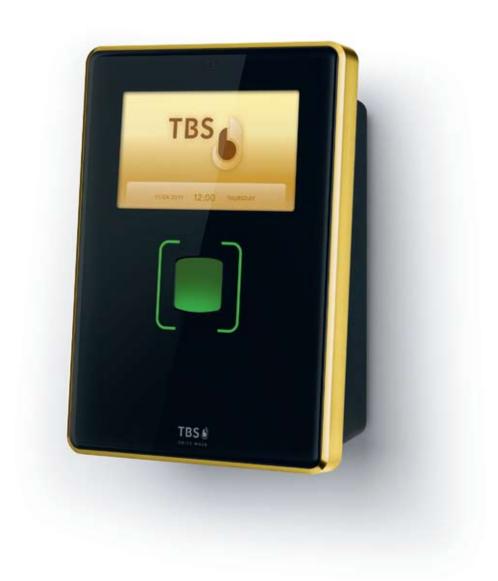

#### 3D TERMINAL

Three-dimensional and contact-free terminal for highest security and multifunctionality at point of access.

- 3D touchless technology
- Access Control, Time and Attendance (T&A)
- In- and outdoor use
- Flush or surface mount
- Highest security level
- Superior identification performance
- No "Failure to Enroll"
- Identification or verification
- Small- and large-sized user groups
- Personalizable touchscreen
- Variable configuration and customizing
- Optional RFID, camera, liveness detection
- Stand-alone and network capability
- Hygienic for sensitive applications

TBS 3D Touchless Fingerprint Technology is worldwide unique. The three-dimensional and contact-free sensor technology captures the highest possible quantity of fingerprint details, guaranteeing significantly higher security than any other biometric system. Contact-free solutions qualify in particular for higher risk, large user groups or hygienically sensitive applications.