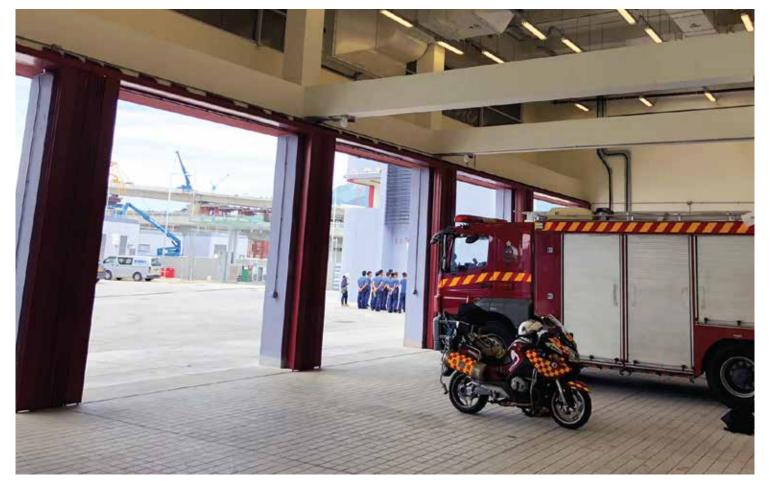

d Management System that complies with OHSAS 18001 (Health & Safety), ISO 9001 (Quality) and ISO 14001 (Environmental).

- · Welding Engineers (Glasgow) Ltd 9001, 14001 and 18001 certified
- · Welding Engineers (Hertford) Ltd 9001 certified
- · Welding Engineers (Mersey) Ltd 9001 certified
- · Welding Engineers (Midlands) Ltd 9001 certified

Accreditations held by Welding Engineers include:-

- · ISO 9001
- · ISO 14001
- · ISO 18001
- · EN 1090
- · LEIA
- $\cdot$  CHAS
- $\cdot$  Constructionline
- Achilles Link-Up
- · SEPA

**WE** also members of DHF (Door and Hardware Federation), NFRC (National Federation of Roofing Contractors) and ADSA (Automatic Door Suppliers Association).

#### Ngau Tau Kok Ambulance Depot



**ALJE** 3











#### Hong Kong-Zhuhai-Macao Bridge Fire Station











### Lamma Power Station















## Mersey Typhoon Superfold Folding Shutters

| C00            | Manufactured in United Kingdom                                                                                                                                                                                                                                                                                                                                                                                                                                                   |
|----------------|-----------------------------------------------------------------------------------------------------------------------------------------------------------------------------------------------------------