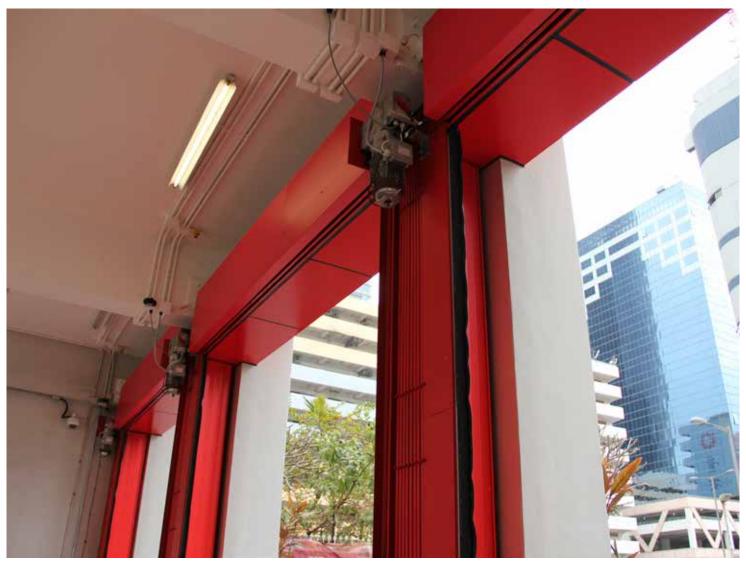

## Mersey Typhoon Superfold Folding Shutters

| C00            | Manufactured in United Kingdom                                                                                                                                                                                                                                                                                                                                                                                                                                                   |
|----------------|----------------------------------------------------------------------------------------------------------------------------------------------------------------------------------------------------------------------------------------------------------------------------------------------------------------------------------------------------------------------------------------------------------------------------------------------------------------------------------|
| Gate frame     | Assembled from pairs of 19mm x 11mm x 3mm heavy duty galvanised mild<br>steel channel vertical pickets, fitted with precision hardened ball bearing<br>pulleys at the top and malleable iron cast guide blocks at the bottom.<br>Hot rolled 30mm x 10mm zinc plated mild steel lattice bars pass between and<br>interconnect the vertical pickets.<br>Option: powder coating to both sides to standard RAL                                                                       |
| Safety         | Options:<br>Radio Conductive Safety edge<br>Send/ Receive photo cell                                                                                                                                                                                                                                                                                                                                                                                                             |
| Shutter Leaves | 305mm or 203mm x 1.5mm or 1.2mm Galvanised Leaves on<br>19mm pickets & 25 x 6 MS Lattice Bars                                                                                                                                                                                                                                                                                                                                                                                    |
| Top Track      | Gates top hung from 2-piece fabricated box type steel top track complete with<br>mild steel convex runner rail and galvanised mild steel soffit.<br>When shutters are face fixed tracks are secured to structure via heavy duty mild<br>steel brackets.                                                                                                                                                                                                                          |
| Bottom Track   | Heavy duty fabricated Stainless Steel double angle bottom track lugs for grouting into pocket set in floor.                                                                                                                                                                                                                                                                                                                                                                      |
| Cover Plate    | Galvanised. All non-galvanised parts to be given one coat of rust inhibiting primer                                                                                                                                                                                                                                                                                                                                                                                              |
| End Panel      | Galvanised. All non-galvanised parts to be given one coat of rust inhibiting primer                                                                                                                                                                                                                                                                                                                                                                                              |
| Drive Chain    | <ul> <li>i ) Manual Operation</li> <li>OR</li> <li>ii) Electrical operation via 400v 3ph 50Hz foot mounted geared motor unit complete with slipping clutch, disengage rope and handle override system in case of power failure, limit switches to stop travel of shutter when it reaches the fully open and closed positions.<br/>The motor drives an endless roller chain connecting to the leading edge and all supported in a tray system secured to the top track</li> </ul> |
| Finish         | <ul><li>i ) Galvanised. All non-galvanised parts to be given one coat of rust inhibiting primer.<br/>AND/OR</li><li>ii) Polyester powder coated to any BS/RAL colour</li></ul>                                                                                                                                                                                                                                                                                                   |
| Wind load      | Shutters to withstand 3Kpa wind pressure                                                                                                                                                                                                                                                                                                                                                                                                                                         |
| Speed          | Up to 350mm/sec                                                                                                                                                                                                                                                                                                                                                                                                                                                                  |
| Control        | 1 ph or 3ph Inverter panel c/w 3 Push Button Control (Open/Close/Stop)<br>Control panel which control the speed of shutter to provide soft start/stop by<br>setting parameter<br>Fault/Error Codes will be display in control panel to identify abnormal parts                                                                                                                                                                                                                   |