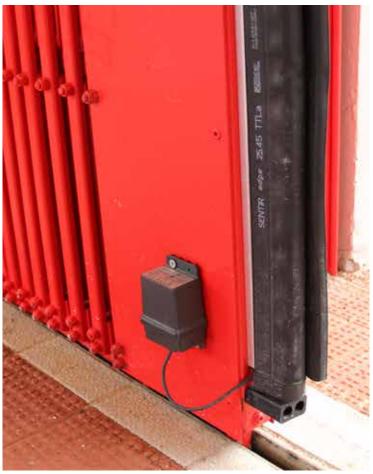

## Mersey Typhoon Superfold Folding Shutters

| C00            | Manufactured in United Kingdom                                                                                                                                                                                                                                                                                                                                                                                                                                                   |
|----------------|----------------------------------------------------------------------------------------------------------------------------------------------------------------------------------------------------------------------------------------------------------------------------------------------------------------------------------------------------------------------------------------------------------------------------------------------------------------------------------|
| Gate frame     | Assembled from pairs of 19mm x 11mm x 3mm heavy duty galvanised mild<br>steel channel vertical pickets, fitted with precision hardened ball bearing<br>pulleys at the top and malleable iron cast guide blocks at the bottom.<br>Hot rolled 30mm x 10mm zinc plated mild steel lattice bars pass between and<br>interconnect the vertical pickets.<br>Option: powder coating to both sides to standard RAL                                                                       |
| Safety         | Options:<br>Radio Conductive Safety edge<br>Send/ Receive photo cell                                                                                                                                                                                                                                                                                                                                                                                                             |
| Shutter Leaves | 305mm or 203mm x 1.5mm or 1.2mm Galvanised Leaves on<br>19mm pickets & 25 x 6 MS Lattice Bars                                                                                                                                                                                                                                                                                                                                                                                    |
| Top Track      | Gates top hung from 2-piece fabricated box type steel top track complete with<br>mild steel convex runner rail and galvanised mild steel soffit.<br>When shutters are face fixed tracks are secured to structure via heavy duty mild<br>steel brackets.                                                                                                                                                                                                                          |
| Bottom Track   | Heavy duty fabricated Stainless Steel double angle bottom track lugs for grouting into pocket set in floor.                                                                                                                                                                                                                                                                                                                                                                      |
| Cover Plate    | Galvanised. All non-galvanised parts to be given one coat of rust inhibiting primer                                                                                                                                                                                                                                                                                                                                                                                              |
| End Panel      | Galvanised. All non-galvanised parts to be given one coat of rust inhibiting primer                                                                                                                                                                                                                                                                                                                                                                                              |
| Drive Chain    | <ul> <li>i ) Manual Operation</li> <li>OR</li> <li>ii) Electrical operation via 400v 3ph 50Hz foot mounted geared motor unit complete with slipping clutch, disengage rope and handle override system in case of power failure, limit switches to stop travel of shutter when it reaches the fully open and closed positions.<br/>The motor drives an endless roller chain connecting to the leading edge and all supported in a tray system secured to the top track</li> </ul> |
| Finish         | <ul><li>i ) Galvanised. All non-galvanised parts to be given one coat of rust inhibiting primer.<br/>AND/OR</li><li>ii) Polyester powder coated to any BS/RAL colour</li></ul>                                                                                                                                                                                                                                                                                                   |
| Wind load      | Shutters to withstand 3Kpa wind pressure                                                                                                                                                                                                                                                                                                                                                                                                                                         |
| Speed          | Up to 350mm/sec                                                                                                                                                                                                                                                                                                                                                                                                                                                                  |
| Control        | 1 ph or 3ph Inverter panel c/w 3 Push Button Control (Open/Close/Stop)<br>Control panel which control the speed of shutter to provide soft start/stop by<br>setting parameter<br>Fault/Error Codes will be display in control panel to identify abnormal parts                                                                                                                                                                                                                   |