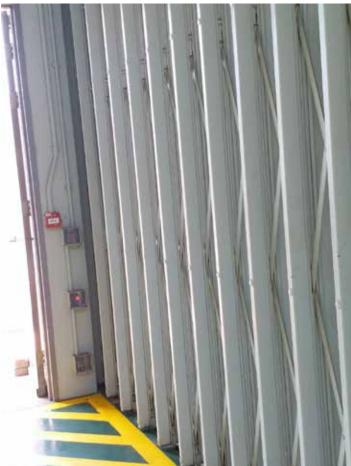

#### Ngau Tau Kok Ambulance Depot

**ALJE** 3

## Mersey Typhoon Superfold Folding Shutters

| C00            | Manufactured in United Kingdom                                                                                                                                                                                                                                                                                                                                                                                                                                                   |
|----------------|----------------------------------------------------------------------------------------------------------------------------------------------------------------------------------------------------------------------------------------------------------------------------------------------------------------------------------------------------------------------------------------------------------------------------------------------------------------------------------|
| Gate frame     | Assembled from pairs of 19mm x 11mm x 3mm heavy duty galvanised mild<br>steel channel vertical pickets, fitted with precision hardened ball bearing<br>pulleys at the top and malleable iron cast guide blocks at the bottom.<br>Hot rolled 30mm x 10mm zinc plated mild steel lattice bars pass between and<br>interconnect the vertical pickets.<br>Option: powder coating to both sides to standard RAL                                                                       |
| Safety         | Options:<br>Radio Conductive Safety edge<br>Send/ Receive photo cell                                                                                                                                                                                                                                                                                                                                                                                                             |
| Shutter Leaves | 305mm or 203mm x 1.5mm or 1.2mm Galvanised Leaves on<br>19mm pickets & 25 x 6 MS Lattice Bars                                                                                                                                                                                                                                                                                                                                                                                    |
| Top Track      | Gates top hung from 2-piece fabricated box type steel top track complete with<br>mild steel convex runner rail and galvanised mild steel soffit.<br>When shutters are face fixed tracks are secured to structure via heavy duty mild<br>steel brackets.                                                                                                                                                                                                                          |
| Bottom Track   | Heavy duty fabricated Stainless Steel double angle bottom track lugs for grouting into pocket set in floor.                                                                                                                                                                                                                                                                                                                                                                      |
| Cover Plate    | Galvanised. All non-galvanised parts to be given one coat of rust inhibiting primer                                                                                                                                                                                                                                                                                                                                                                                              |
| End Panel      | Galvanised. All non-galvanised parts to be given one coat of rust inhibiting primer                                                                                                                                                                                                                                                                                                                                                                                              |
| Drive Chain    | <ul> <li>i ) Manual Operation</li> <li>OR</li> <li>ii) Electrical operation via 400v 3ph 50Hz foot mounted geared motor unit complete with slipping clutch, disengage rope and handle override system in case of power failure, limit switches to stop travel of shutter when it reaches the fully open and closed positions.<br/>The motor drives an endless roller chain connecting to the leading edge and all supported in a tray system secured to the top track</li> </ul> |
| Finish         | <ul><li>i ) Galvanised. All non-galvanised parts to be given one coat of rust inhibiting primer.<br/>AND/OR</li><li>ii) Polyester powder coated to any BS/RAL colour</li></ul>                                                                                                                                                                                                                                                                                                   |
| Wind load      | Shutters to withstand 3Kpa wind pressure                                                                                                                                                                                                                                                                                                                                                                                                                                         |
| Speed          | Up to 350mm/sec                                                                                                                                                                                                                                                                                                                                                                                                                                                                  |
| Control        | 1 ph or 3ph Inverter panel c/w 3 Push Button Control (Open/Close/Stop)<br>Control panel which control the speed of shutter to provide soft start/stop by<br>setting parameter<br>Fault/Error Codes will be display in control panel to identify abnormal parts                                                                                                                                                                                                                   |