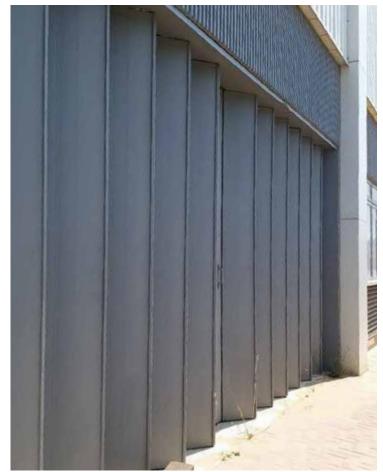

## Mersey Typhoon Superfold Folding Shutters

| C00            | Manufactured in United Kingdom                                                                                                                                                                                                                                                                                                                                                                                                                                                   |
|----------------|----------------------------------------------------------------------------------------------------------------------------------------------------------------------------------------------------------------------------------------------------------------------------------------------------------------------------------------------------------------------------------------------------------------------------------------------------------------------------------|
| Gate frame     | Assembled from pairs of 19mm x 11mm x 3mm heavy duty galvanised mild<br>steel channel vertical pickets, fitted with precision hardened ball bearing<br>pulleys at the top and malleable iron cast guide blocks at the bottom.<br>Hot rolled 30mm x 10mm zinc plated mild steel lattice bars pass between and<br>interconnect the vertical pickets.<br>Option: powder coating to both sides to standard RAL                                                                       |
| Safety         | Options:<br>Radio Conductive Safety edge<br>Send/ Receive photo cell                                                                                                                                                                                                                                                                                                                                                                                                             |
| Shutter Leaves | 305mm or 203mm x 1.5mm or 1.2mm Galvanised Leaves on<br>19mm pickets & 25 x 6 MS Lattice Bars                                                                                                                                                                                                                                                                                                                                                                                    |
| Top Track      | Gates top hung from 2-piece fabricated box type steel top track complete with<br>mild steel convex runner rail and galvanised mild steel soffit.<br>When shutters are face fixed tracks are secured to structure via heavy duty mild<br>steel brackets.                                                                                                                                                                                                                          |
| Bottom Track   | Heavy duty fabricated Stainless Steel double angle bottom track lugs for grouting into pocket set in floor.                                                                                                                                                                                                                                                                                                                                                                      |
| Cover Plate    | Galvanised. All non-galvanised parts to be given one coat of rust inhibiting primer                                                                                                                                                                                                                                                                                                                                                                                              |
| End Panel      | Galvanised. All non-galvanised parts to be given one coat of rust inhibiting primer                                                                                                                                                                                                                                                                                                                                                                                              |
| Drive Chain    | <ul> <li>i ) Manual Operation</li> <li>OR</li> <li>ii) Electrical operation via 400v 3ph 50Hz foot mounted geared motor unit complete with slipping clutch, disengage rope and handle override system in case of power failure, limit switches to stop travel of shutter when it reaches the fully open and closed positions.<br/>The motor drives an endless roller chain connecting to the leading edge and all supported in a tray system secured to the top track</li> </ul> |
| Finish         | <ul><li>i ) Galvanised. All non-galvanised parts to be given one coat of rust inhibiting primer.<br/>AND/OR</li><li>ii) Polyester powder coated to any BS/RAL colour</li></ul>                                                                                                                                                                                                                                                                                                   |
| Wind load      | Shutters to withstand 3Kpa wind pressure                                                                                                                                                                                                                                                                                                                                                                                                                                         |
| Speed          | Up to 350mm/sec                                                                                                                                                                                                                                                                                                                                                                                                                                                                  |
| Control        | 1 ph or 3ph Inverter panel c/w 3 Push Button Control (Open/Close/Stop)<br>Control panel which control the speed of shutter to provide soft start/stop by<br>setting parameter<br>Fault/Error Codes will be display in control panel to identify abnormal parts                                                                                                                                                                                                                   |