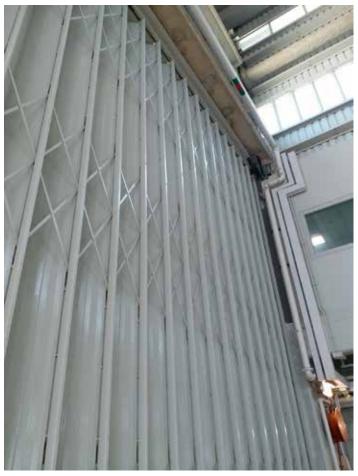

## Mersey Typhoon Superfold Folding Shutters

| C00            | Manufactured in United Kingdom                                                                                                                                                                                                                                                                                                                                                                                                                                                   |
|----------------|----------------------------------------------------------------------------------------------------------------------------------------------------------------------------------------------------------------------------------------------------------------------------------------------------------------------------------------------------------------------------------------------------------------------------------------------------------------------------------|
| Gate frame     | Assembled from pairs of 19mm x 11mm x 3mm heavy duty galvanised mild<br>steel channel vertical pickets, fitted with precision hardened ball bearing<br>pulleys at the top and malleable iron cast guide blocks at the bottom.<br>Hot rolled 30mm x 10mm zinc plated mild steel lattice bars pass between and<br>interconnect the vertical pickets.<br>Option: powder coating to both sides to standard RAL                                                                       |
| Safety         | Options:<br>Radio Conductive Safety edge<br>Send/ Receive photo cell                                                                                                                                                                                                                                                                                                                                                                                                             |
| Shutter Leaves | 305mm or 203mm x 1.5mm or 1.2mm Galvanised Leaves on<br>19mm pickets & 25 x 6 MS Lattice Bars                                                                                                                                                                                                                                                                                                                                                                                    |
| Top Track      | Gates top hung from 2-piece fabricated box type steel top track complete with<br>mild steel convex runner rail and galvanised mild steel soffit.<br>When shutters are face fixed tracks are secured to structure via heavy duty mild<br>steel brackets.                                                                                                                                                                                                                          |
| Bottom Track   | Heavy duty fabricated Stainless Steel double angle bottom track lugs for grouting into pocket set in floor.                                                                                                                                                                                                                                                                                                                                                                      |
| Cover Plate    | Galvanised. All non-galvanised parts to be given one coat of rust inhibiting primer                                                                                                                                                                                                                                                                                                                                                                                              |
| End Panel      | Galvanised. All non-galvanised parts to be given one coat of rust inhibiting primer                                                                                                                                                                                                                                                                                                                                                                                              |
| Drive Chain    | <ul> <li>i ) Manual Operation</li> <li>OR</li> <li>ii) Electrical operation via 400v 3ph 50Hz foot mounted geared motor unit complete with slipping clutch, disengage rope and handle override system in case of power failure, limit switches to stop travel of shutter when it reaches the fully open and closed positions.<br/>The motor drives an endless roller chain connecting to the leading edge and all supported in a tray system secured to the top track</li> </ul> |
| Finish         | <ul><li>i ) Galvanised. All non-galvanised parts to be given one coat of rust inhibiting primer.<br/>AND/OR</li><li>ii) Polyester powder coated to any BS/RAL colour</li></ul>                                                                                                                                                                                                                                                                                                   |
| Wind load      | Shutters to withstand 3Kpa wind pressure                                                                                                                                                                                                                                                                                                                                                                                                                                         |
| Speed          | Up to 350mm/sec                                                                                                                                                                                                                                                                                                                                                                                                                                                                  |
| Control        | 1 ph or 3ph Inverter panel c/w 3 Push Button Control (Open/Close/Stop)<br>Control panel which control the speed of shutter to provide soft start/stop by<br>setting parameter<br>Fault/Error Codes will be display in control panel to identify abnormal parts                                                                                                                                                                                                                   |