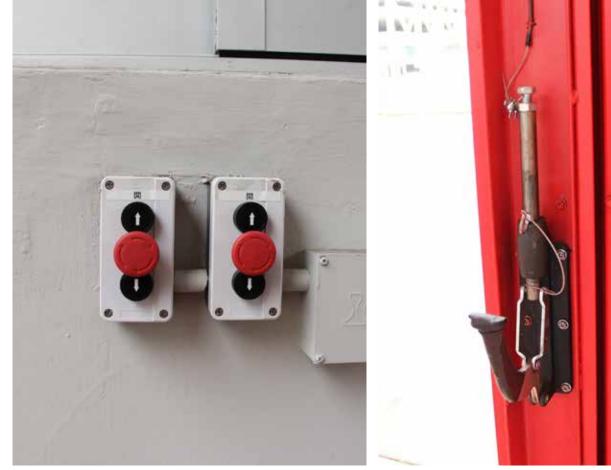

## Mersey Typhoon Superfold Folding Shutters

| C00            | Manufactured in United Kingdom                                                                                                                                                                                                                                                                                                                                                                                                                                                   |
|----------------|----------------------------------------------------------------------------------------------------------------------------------------------------------------------------------------------------------------------------------------------------------------------------------------------------------------------------------------------------------------------------------------------------------------------------------------------------------------------------------|
| Gate frame     | Assembled from pairs of 19mm x 11mm x 3mm heavy duty galvanised mild<br>steel channel vertical pickets, fitted with precision hardened ball bearing<br>pulleys at the top and malleable iron cast guide blocks at the bottom.<br>Hot rolled 30mm x 10mm zinc plated mild steel lattice bars pass between and<br>interconnect the vertical pickets.<br>Option: powder coating to both sides to standard RAL                                                                       |
| Safety         | Options:<br>Radio Conductive Safety edge<br>Send/ Receive photo cell                                                                                                                                                                                                                                                                                                                                                                                                             |
| Shutter Leaves | 305mm or 203mm x 1.5mm or 1.2mm Galvanised Leaves on<br>19mm pickets & 25 x 6 MS Lattice Bars                                                                                                                                                                                                                                                                                                                                                                                    |
| Top Track      | Gates top hung from 2-piece fabricated box type steel top track complete with<br>mild steel convex runner rail and galvanised mild steel soffit.<br>When shutters are face fixed tracks are secured to structure via heavy duty mild<br>steel brackets.                                                                                                                                                                                                                          |
| Bottom Track   | Heavy duty fabricated Stainless Steel double angle bottom track lugs for grouting into pocket set in floor.                                                                                                                                                                                                                                                                                                                                                                      |
| Cover Plate    | Galvanised. All non-galvanised parts to be given one coat of rust inhibiting primer                                                                                                                                                                                                                                                                                                                                                                                              |
| End Panel      | Galvanised. All non-galvanised parts to be given one coat of rust inhibiting primer                                                                                                                                                                                                                                                                                                                                                                                              |
| Drive Chain    | <ul> <li>i ) Manual Operation</li> <li>OR</li> <li>ii) Electrical operation via 400v 3ph 50Hz foot mounted geared motor unit complete with slipping clutch, disengage rope and handle override system in case of power failure, limit switches to stop travel of shutter when it reaches the fully open and closed positions.<br/>The motor drives an endless roller chain connecting to the leading edge and all supported in a tray system secured to the top track</li> </ul> |
| Finish         | <ul><li>i ) Galvanised. All non-galvanised parts to be given one coat of rust inhibiting primer.<br/>AND/OR</li><li>ii) Polyester powder coated to any BS/RAL colour</li></ul>                                                                                                                                                                                                                                                                                                   |
| Wind load      | Shutters to withstand 3Kpa wind pressure                                                                                                                                                                                                                                                                                                                                                                                                                                         |
| Speed          | Up to 350mm/sec                                                                                                                                                                                                                                                                                                                                                                                                                                                                  |
| Control        | 1 ph or 3ph Inverter panel c/w 3 Push Button Control (Open/Close/Stop)<br>Control panel which control the speed of shutter to provide soft start/stop by<br>setting parameter<br>Fault/Error Codes will be display in control panel to identify abnormal parts                                                                                                                                                                                                                   |