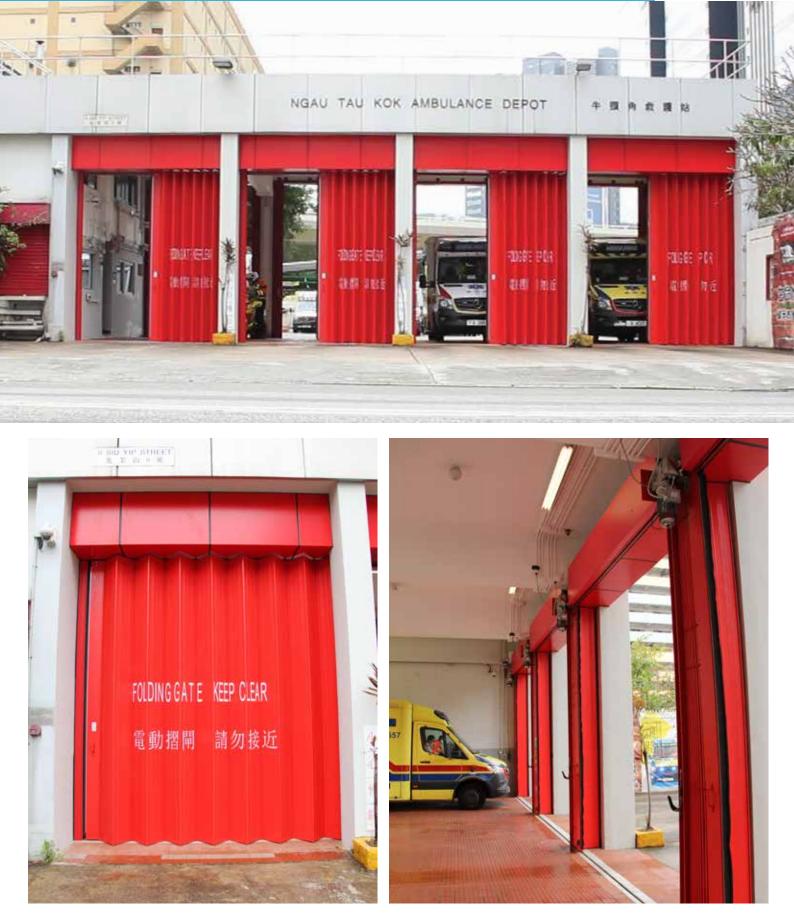

y level of service and workmanship.

Welding Engineers operate an Integrated Management System that complies with OHSAS 18001 (Health & Safety), ISO 9001 (Quality) and ISO 14001 (Environmental).

- · Welding Engineers (Glasgow) Ltd 9001, 14001 and 18001 certified
- · Welding Engineers (Hertford) Ltd 9001 certified
- · Welding Engineers (Mersey) Ltd 9001 certified
- · Welding Engineers (Midlands) Ltd 9001 certified

Accreditations held by Welding Engineers include:-

- · ISO 9001
- · ISO 14001
- · ISO 18001
- · EN 1090
- · LEIA
- $\cdot$  CHAS
- $\cdot$  Constructionline
- Achilles Link-Up
- · SEPA

**WE** also members of DHF (Door and Hardware Federation), NFRC (National Federation of Roofing Contractors) and ADSA (Automatic Door Suppliers Association).

#### Ngau Tau Kok Ambulance Depot



**ALJE** 3











#### Hong Kong-Zhuhai-Macao Bridge Fire Station











### Lamma Power Station















## Mersey Typhoon Superfold Folding Shutters

| C00            | Manufactured in United Kingdom                                                                                                                                                                                                                                                                                                                                                                                                                                                   |
|----------------|--------------------------------------------------------------------------------------------------------------------------------