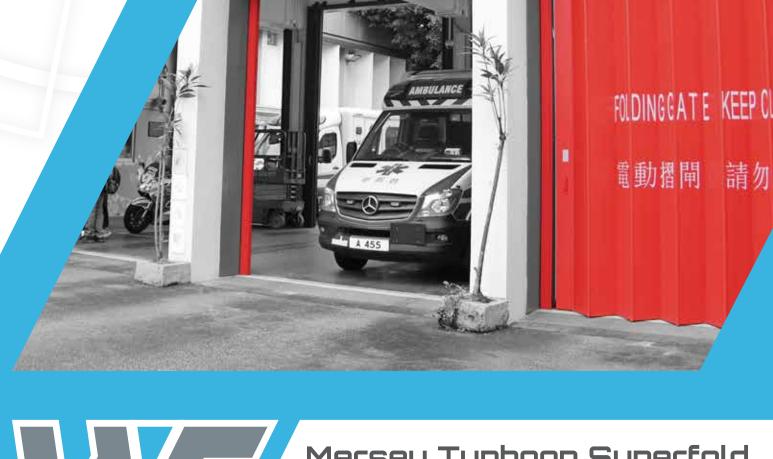

#### Ngau Tau Kok Ambulance Depot

**ALJE** 3

## Mersey Typhoon Superfold Folding Shutters

| C00            | Manufactured in United Kingdom                                                                                                                                                                                                                                                                                                                                                                                                                                                   |
|----------------|----------------------------------------------------------------------------------------------------------------------------------------------------------------------------------------------------------------------------------------------------------------------------------------------------------------------------------------------------------------------------------------------------------------------------------------------------------------------------------|
| Gate frame     | Assembled from pairs of 19mm x 11mm x 3mm heavy duty galvanised mild<br>steel channel vertical pickets, fitted with precision hardened ball bearing<br>pulleys at the top and malleable iron cast guide blocks at the bottom.<br>Hot rolled 30mm x 10mm zinc plated mild steel lattice bars pass between and<br>interconnect the vertical pickets.<br>Option: powder coating to both sides to standard RAL                                                                       |
| Safety         | Options:<br>Radio Conductive Safety edge<br>Send/ Receive photo cell                                                                                                                                                                                                                                                                                                                                                                                                             |
| Shutter Leaves | 305mm or 203mm x 1.5mm or 1.2mm Galvanised Leaves on<br>19mm pickets & 25 x 6 MS Lattice Bars                                                                                                                                                                                                                                                                                                                                                                                    |
| Top Track      | Gates top hung from 2-piece fabricated box type steel top track complete with<br>mild steel convex runner rail and galvanised mild steel soffit.<br>When shutters are face fixed tracks are secured to structure via heavy duty mild<br>steel brackets.                                                                                                                                                                                                                          |
| Bottom Track   | Heavy duty fabricated Stainless Steel double angle bottom track lugs for grouting into pocket set in floor.                                                                                                                                                                                                                                                                                                                                                                      |
| Cover Plate    | Galvanised. All non-galvanised parts to be given one coat of rust inhibiting primer                                                                                                                                                                                                                                                                                                                                                                                              |
| End Panel      | Galvanised. All non-galvanised parts to be given one coat of rust inhibiting primer                                                                                                                                                                                                                                                                                                                                                                                              |
| Drive Chain    | <ul> <li>i ) Manual Operation</li> <li>OR</li> <li>ii) Electrical operation via 400v 3ph 50Hz foot mounted geared motor unit complete with slipping clutch, disengage rope and handle override system in case of power failure, limit switches to stop travel of shutter when it reaches the fully open and closed positions.<br/>The motor drives an endless roller chain connecting to the leading edge and all supported in a tray system secured to the top track</li> </ul> |
| Finish         | <ul><li>i ) Galvanised. All non-galvanised parts to be given one coat of rust inhibiting primer.<br/>AND/OR</li><li>ii) Polyester powder coated to any BS/RAL colour</li></ul>                                                                                                                                                                                                                                                                                                   |
| Wind load      | Shutters to withstand 3Kpa wind pressure                                                                                                                                                                                                                                                                                                                                                                                                                                         |
| Speed          | Up to 350mm/sec                                                                                                                                                                                                                                                                                                                                                                                                                                                                  |
| Control        | 1 ph or 3ph Inverter panel c/w 3 Push Button Control (Open/Close/Stop)<br>Control panel which control the speed of shutter to provide soft start/stop by<br>setting parameter<br>Fault/Error Codes will be display in control panel to identify abnormal parts                                                                                                                                                                                                                   |