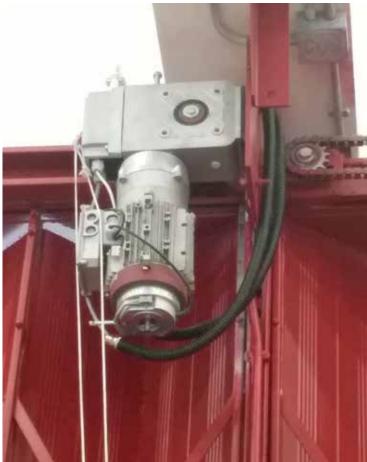

## Mersey Typhoon Superfold Folding Shutters

| C00            | Manufactured in United Kingdom                                                                                                                                                                                                                                                                                                                                                                                                                                                   |
|----------------|----------------------------------------------------------------------------------------------------------------------------------------------------------------------------------------------------------------------------------------------------------------------------------------------------------------------------------------------------------------------------------------------------------------------------------------------------------------------------------|
| Gate frame     | Assembled from pairs of 19mm x 11mm x 3mm heavy duty galvanised mild<br>steel channel vertical pickets, fitted with precision hardened ball bearing<br>pulleys at the top and malleable iron cast guide blocks at the bottom.<br>Hot rolled 30mm x 10mm zinc plated mild steel lattice bars pass between and<br>interconnect the vertical pickets.<br>Option: powder coating to both sides to standard RAL                                                                       |
| Safety         | Options:<br>Radio Conductive Safety edge<br>Send/ Receive photo cell                                                                                                                                                                                                                                                                                                                                                                                                             |
| Shutter Leaves | 305mm or 203mm x 1.5mm or 1.2mm Galvanised Leaves on<br>19mm pickets & 25 x 6 MS Lattice Bars                                                                                                                                                                                                                                                                                                                                                                                    |
| Top Track      | Gates top hung from 2-piece fabricated box type steel top track complete with<br>mild steel convex runner rail and galvanised mild steel soffit.<br>When shutters are face fixed tracks are secured to structure via heavy duty mild<br>steel brackets.                                                                                                                                                                                                                          |
| Bottom Track   | Heavy duty fabricated Stainless Steel double angle bottom track lugs for grouting into pocket set in floor.                                                                                                                                                                                                                                                                                                                                                                      |
| Cover Plate    | Galvanised. All non-galvanised parts to be given one coat of rust inhibiting primer                                                                                                                                                                                                                                                                                                                                                                                              |
| End Panel      | Galvanised. All non-galvanised parts to be given one coat of rust inhibiting primer                                                                                                                                                                                                                                                                                                                                                                                              |
| Drive Chain    | <ul> <li>i ) Manual Operation</li> <li>OR</li> <li>ii) Electrical operation via 400v 3ph 50Hz foot mounted geared motor unit complete with slipping clutch, disengage rope and handle override system in case of power failure, limit switches to stop travel of shutter when it reaches the fully open and closed positions.<br/>The motor drives an endless roller chain connecting to the leading edge and all supported in a tray system secured to the top track</li> </ul> |
| Finish         | <ul><li>i ) Galvanised. All non-galvanised parts to be given one coat of rust inhibiting primer.<br/>AND/OR</li><li>ii) Polyester powder coated to any BS/RAL colour</li></ul>                                                                                                                                                                                                                                                                                                   |
| Wind load      | Shutters to withstand 3Kpa wind pressure                                                                                                                                                                                                                                                                                                                                                                                                                                         |
| Speed          | Up to 350mm/sec                                                                                                                                                                                                                                                                                                                                                                                                                                                                  |
| Control        | 1 ph or 3ph Inverter panel c/w 3 Push Button Control (Open/Close/Stop)<br>Control panel which control the speed of shutter to provide soft start/stop by<br>setting parameter<br>Fault/Error Codes will be display in control panel to identify abnormal parts                                                                                                                                                                                                                   |