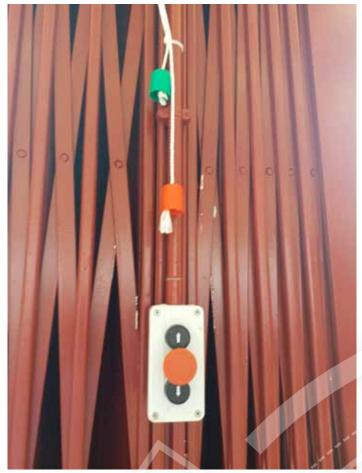

## Mersey Typhoon Superfold Folding Shutters

| C00            | Manufactured in United Kingdom                                                                                                                                                                                                                                                                                                                                                                                                                                                   |
|----------------|----------------------------------------------------------------------------------------------------------------------------------------------------------------------------------------------------------------------------------------------------------------------------------------------------------------------------------------------------------------------------------------------------------------------------------------------------------------------------------|
| Gate frame     | Assembled from pairs of 19mm x 11mm x 3mm heavy duty galvanised mild<br>steel channel vertical pickets, fitted with precision hardened ball bearing<br>pulleys at the top and malleable iron cast guide blocks at the bottom.<br>Hot rolled 30mm x 10mm zinc plated mild steel lattice bars pass between and<br>interconnect the vertical pickets.<br>Option: powder coating to both sides to standard RAL                                                                       |
| Safety         | Options:<br>Radio Conductive Safety edge<br>Send/ Receive photo cell                                                                                                                                                                                                                                                                                                                                                                                                             |
| Shutter Leaves | 305mm or 203mm x 1.5mm or 1.2mm Galvanised Leaves on<br>19mm pickets & 25 x 6 MS Lattice Bars                                                                                                                                                                                                                                                                                                                                                                                    |
| Top Track      | Gates top hung from 2-piece fabricated box type steel top track complete with<br>mild steel convex runner rail and galvanised mild steel soffit.<br>When shutters are face fixed tracks are secured to structure via heavy duty mild<br>steel brackets.                                                                                                                                                                                                                          |
| Bottom Track   | Heavy duty fabricated Stainless Steel double angle bottom track lugs for grouting into pocket set in floor.                                                                                                                                                                                                                                                                                                                                                                      |
| Cover Plate    | Galvanised. All non-galvanised parts to be given one coat of rust inhibiting primer                                                                                                                                                                                                                                                                                                                                                                                              |
| End Panel      | Galvanised. All non-galvanised parts to be given one coat of rust inhibiting primer                                                                                                                                                                                                                                                                                                                                                                                              |
| Drive Chain    | <ul> <li>i ) Manual Operation</li> <li>OR</li> <li>ii) Electrical operation via 400v 3ph 50Hz foot mounted geared motor unit complete with slipping clutch, disengage rope and handle override system in case of power failure, limit switches to stop travel of shutter when it reaches the fully open and closed positions.<br/>The motor drives an endless roller chain connecting to the leading edge and all supported in a tray system secured to the top track</li> </ul> |
| Finish         | <ul><li>i ) Galvanised. All non-galvanised parts to be given one coat of rust inhibiting primer.<br/>AND/OR</li><li>ii) Polyester powder coated to any BS/RAL colour</li></ul>                                                                                                                                                                                                                                                                                                   |
| Wind load      | Shutters to withstand 3Kpa wind pressure                                                                                                                                                                                                                                                                                                                                                                                                                                         |
| Speed          | Up to 350mm/sec                                                                                                                                                                                                                                                                                                                                                                                                                                                                  |
| Control        | 1 ph or 3ph Inverter panel c/w 3 Push Button Control (Open/Close/Stop)<br>Control panel which control the speed of shutter to provide soft start/stop by<br>setting parameter<br>Fault/Error Codes will be display in control panel to identify abnormal parts                                                                                                                                                                                                                   |