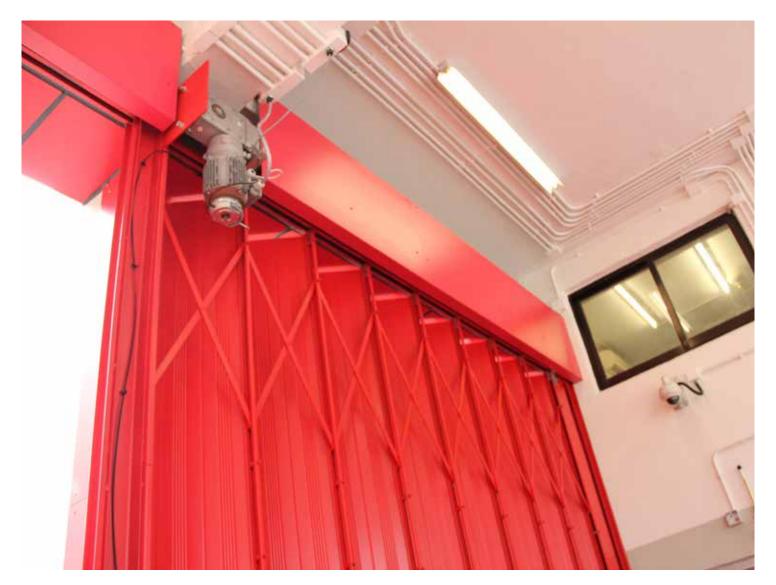

## Mersey Typhoon Superfold Folding Shutters

| C00            | Manufactured in United Kingdom                                                                                                                                                                                                                                                                                                                                                                                                                                                   |
|----------------|----------------------------------------------------------------------------------------------------------------------------------------------------------------------------------------------------------------------------------------------------------------------------------------------------------------------------------------------------------------------------------------------------------------------------------------------------------------------------------|
| Gate frame     | Assembled from pairs of 19mm x 11mm x 3mm heavy duty galvanised mild<br>steel channel vertical pickets, fitted with precision hardened ball bearing<br>pulleys at the top and malleable iron cast guide blocks at the bottom.<br>Hot rolled 30mm x 10mm zinc plated mild steel lattice bars pass between and<br>interconnect the vertical pickets.<br>Option: powder coating to both sides to standard RAL                                                                       |
| Safety         | Options:<br>Radio Conductive Safety edge<br>Send/ Receive photo cell                                                                                                                                                                                                                                                                                                                                                                                                             |
| Shutter Leaves | 305mm or 203mm x 1.5mm or 1.2mm Galvanised Leaves on<br>19mm pickets & 25 x 6 MS Lattice Bars                                                                                                                                                                                                                                                                                                                                                                                    |
| Top Track      | Gates top hung from 2-piece fabricated box type steel top track complete with<br>mild steel convex runner rail and galvanised mild steel soffit.<br>When shutters are face fixed tracks are secured to structure via heavy duty mild<br>steel brackets.                                                                                                                                                                                                                          |
| Bottom Track   | Heavy duty fabricated Stainless Steel double angle bottom track lugs for grouting into pocket set in floor.                                                                                                                                                                                                                                                                                                                                                                      |
| Cover Plate    | Galvanised. All non-galvanised parts to be given one coat of rust inhibiting primer                                                                                                                                                                                                                                                                                                                                                                                              |
| End Panel      | Galvanised. All non-galvanised parts to be given one coat of rust inhibiting primer                                                                                                                                                                                                                                                                                                                                                                                              |
| Drive Chain    | <ul> <li>i ) Manual Operation</li> <li>OR</li> <li>ii) Electrical operation via 400v 3ph 50Hz foot mounted geared motor unit complete with slipping clutch, disengage rope and handle override system in case of power failure, limit switches to stop travel of shutter when it reaches the fully open and closed positions.<br/>The motor drives an endless roller chain connecting to the leading edge and all supported in a tray system secured to the top track</li> </ul> |
| Finish         | <ul><li>i ) Galvanised. All non-galvanised parts to be given one coat of rust inhibiting primer.<br/>AND/OR</li><li>ii) Polyester powder coated to any BS/RAL colour</li></ul>                                                                                                                                                                                                                                                                                                   |
| Wind load      | Shutters to withstand 3Kpa wind pressure                                                                                                                                                                                                                                                                                                                                                                                                                                         |
| Speed          | Up to 350mm/sec                                                                                                                                                                                                                                                                                                                                                                                                                                                                  |
| Control        | 1 ph or 3ph Inverter panel c/w 3 Push Button Control (Open/Close/Stop)<br>Control panel which control the speed of shutter to provide soft start/stop by<br>setting parameter<br>Fault/Error Codes will be display in control panel to identify abnormal parts                                                                                                                                                                                                                   |