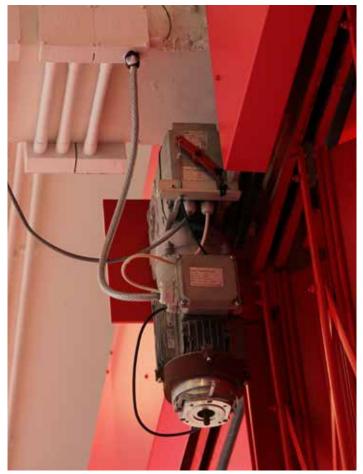

## Mersey Typhoon Superfold Folding Shutters

| C00            | Manufactured in United Kingdom                                                                                                                                                                                                                                                                                                                                                                                                                                                   |
|----------------|----------------------------------------------------------------------------------------------------------------------------------------------------------------------------------------------------------------------------------------------------------------------------------------------------------------------------------------------------------------------------------------------------------------------------------------------------------------------------------|
| Gate frame     | Assembled from pairs of 19mm x 11mm x 3mm heavy duty galvanised mild<br>steel channel vertical pickets, fitted with precision hardened ball bearing<br>pulleys at the top and malleable iron cast guide blocks at the bottom.<br>Hot rolled 30mm x 10mm zinc plated mild steel lattice bars pass between and<br>interconnect the vertical pickets.<br>Option: powder coating to both sides to standard RAL                                                                       |
| Safety         | Options:<br>Radio Conductive Safety edge<br>Send/ Receive photo cell                                                                                                                                                                                                                                                                                                                                                                                                             |
| Shutter Leaves | 305mm or 203mm x 1.5mm or 1.2mm Galvanised Leaves on<br>19mm pickets & 25 x 6 MS Lattice Bars                                                                                                                                                                                                                                                                                                                                                                                    |
| Top Track      | Gates top hung from 2-piece fabricated box type steel top track complete with<br>mild steel convex runner rail and galvanised mild steel soffit.<br>When shutters are face fixed tracks are secured to structure via heavy duty mild<br>steel brackets.                                                                                                                                                                                                                          |
| Bottom Track   | Heavy duty fabricated Stainless Steel double angle bottom track lugs for grouting into pocket set in floor.                                                                                                                                                                                                                                                                                                                                                                      |
| Cover Plate    | Galvanised. All non-galvanised parts to be given one coat of rust inhibiting primer                                                                                                                                                                                                                                                                                                                                                                                              |
| End Panel      | Galvanised. All non-galvanised parts to be given one coat of rust inhibiting primer                                                                                                                                                                                                                                                                                                                                                                                              |
| Drive Chain    | <ul> <li>i ) Manual Operation</li> <li>OR</li> <li>ii) Electrical operation via 400v 3ph 50Hz foot mounted geared motor unit complete with slipping clutch, disengage rope and handle override system in case of power failure, limit switches to stop travel of shutter when it reaches the fully open and closed positions.<br/>The motor drives an endless roller chain connecting to the leading edge and all supported in a tray system secured to the top track</li> </ul> |
| Finish         | <ul><li>i ) Galvanised. All non-galvanised parts to be given one coat of rust inhibiting primer.<br/>AND/OR</li><li>ii) Polyester powder coated to any BS/RAL colour</li></ul>                                                                                                                                                                                                                                                                                                   |
| Wind load      | Shutters to withstand 3Kpa wind pressure                                                                                                                                                                                                                                                                                                                                                                                                                                         |
| Speed          | Up to 350mm/sec                                                                                                                                                                                                                                                                                                                                                                                                                                                                  |
| Control        | 1 ph or 3ph Inverter panel c/w 3 Push Button Control (Open/Close/Stop)<br>Control panel which control the speed of shutter to provide soft start/stop by<br>setting parameter<br>Fault/Error Codes will be display in control panel to identify abnormal parts                                                                                                                                                                                                                   |