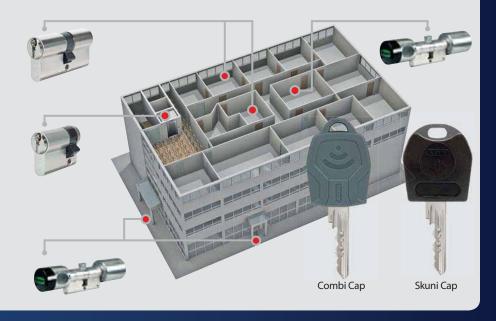

# Mechanical and electronic systems intelligently connected

An ABUS master key system provides the flexibility to combine mechanical and electronic locking cylinders at any time – either factory-fitted or later as a retrofit.

This potential for expansion gives you maximum flexibility and future-proofing when planning your building security. Combined keys allow you to lock mechanical and electronic cylinders with just one key. Alarm systems and external systems can be integrated in the master key system at any time.