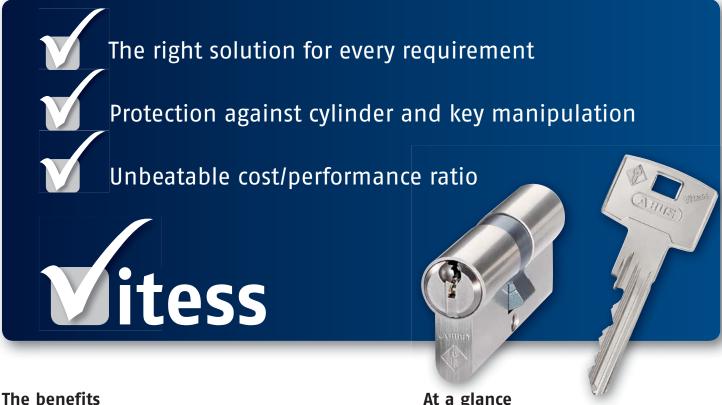

# Simply secure

- · Effective protection against cylinder manipulation and illegal key copies
- Robust key with vertical key insertion
- Can be combined with access control systems at any time

# At a glance

- · Multiple paracentric 3D curved profile
- · Conventional 6-pin locking system
- 6 spring-loaded locking elements on one locking row
- · Coded profile rib with profile control pin
- · 14 mm core diameter

#### High security on excellent terms

The Intop system and the special profile design give you reliable protection against illegal key copies and unauthorised entry. Vitess offers you an unbeatable cost/performance ratio.