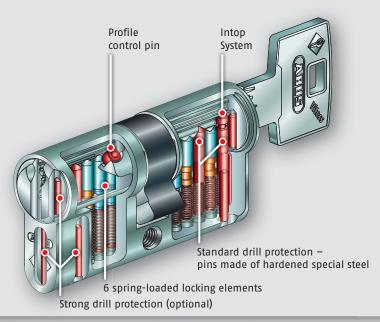

# At a glance

- · Multiple paracentric 3D curved profile
- · Conventional 6-pin locking system
- 6 spring-loaded locking elements on one locking row
- · Coded profile rib with profile control pin
- · 14 mm core diameter

#### High security on excellent terms

The Intop system and the special profile design give you reliable protection against illegal key copies and unauthorised entry. Vitess offers you an unbeatable cost/performance ratio.