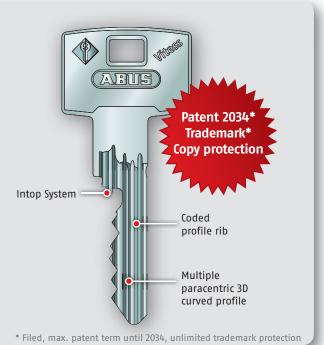

# At a glance

- · Multiple paracentric 3D curved profile
- · Conventional 6-pin locking system
- 6 spring-loaded locking elements on one locking row
- · Coded profile rib with profile control pin
- · 14 mm core diameter

#### High security on excellent terms

The Intop system and the special profile design give you reliable protection against illegal key copies and unauthorised entry. Vitess offers you an unbeatable cost/performance ratio.