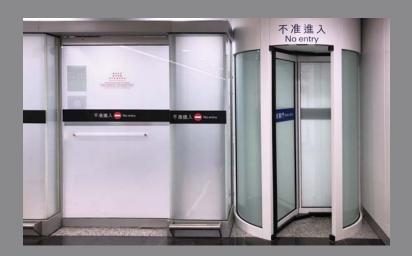

#### **Personal Interlock Series**

Top security is not just a matter of checking whether a user has authorization to enter. The highest degree of separation and authorization checking must be achieved. Electronically monitored Security interlocks meet the highest demands and provide optimal protection for sensitive building areas.

### Security Revolving Series

Secure areas require a reliable system for identifying and separating authorized persons. As these areas are usually representative of the building, a secure but at the same time transparent access solution is preferred.