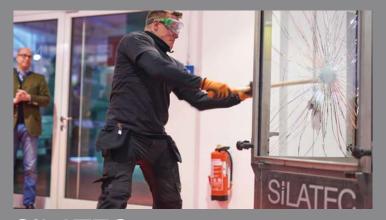

### SILATEC Attack Resistant Glass

Silatec Security Glass is a laminated glass consisting of several highly transparent and highly resistant materials.

Silatec Security Glass has distinct features and advantages over conventional armored glass; it is thinner, lighter, neutral in color and provides a high level of UV protection.

Silatec is offering Burglar-proof and Bullet-proof glazing versions, as well as Private Protection in highest grading; tested and certified to EN Standards.