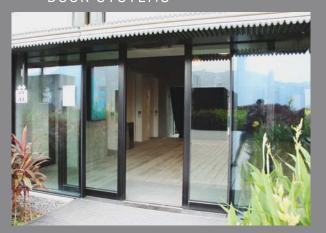

#### **Burglar resistant sliding door RC2/3**

In combination with PSXP profile the most versatile solution in the market. Up to 180kg per panel, available with Interlocking mechanism achieving RC2/3 certification.