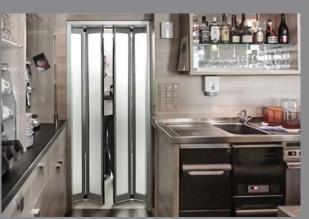

### **Folding Door**

A lack of space need not rule out convenience. A folding door saves space while providing easy opening and closing. Automatic folding doors from Gilgen are ideal for corridors and passageways where space is limited.

Easy to install and with high durability and long life-cycled