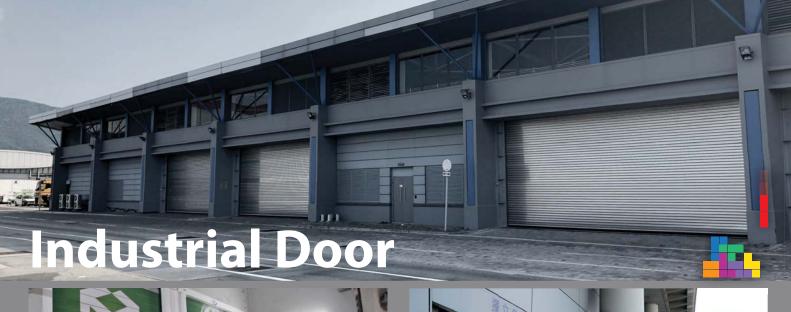

## **EFRFLEX**High-Speed Door

The unrivalled Original. The perfection of the door blade guidance in the EFAFLEX spiral is still unique. Only this design brings the highest opening speeds of up to 4m/s, durability and effectiveness together so well. The door blade is not wound onto a shaft, but rather is held apart to save space by the spiral-shaped guide. EFAFLEX invented this functional principle and has continuously developed it – with unique advantages for you. Main application include - High Security, Car Park, Cold Storage and Logistic.

## HART High - Security & Typhoon Shutter

Established in 1946, Hart is the oldest British manufacturer of Security Roller shutters. The range of products includes Security, ATEX and Typhoon protection roller shutters.

Hart designs and manufactures industrial door systems for a broad range of applications and business sectors, often requiring bespoke solutions.