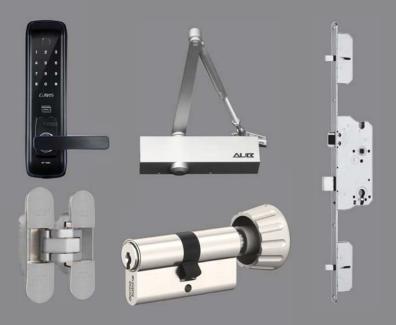

#### Ironmongery

A comprehensive portfolio of tested and certified Door Hardware for Residential and Commercial applications. Includes international premium brands as well as AUB designed products in various categories:

#### **Control The Door:**

- · Lever Handle
- · Residential Digital Doorlock
- · Main Entrance Lockset
- · Lockcase

#### **Move The Door:**

- · Hinge- Glass Fittings
- · Floor Spring
- · Door Closer
- · Door Coordinator

· Cylinder Systems

· Locks for Lockers

· Locksets for Glass Doors

- · Panic Device
- Sliding Door Tracks

#### **Accessories:**

· Great Variety

\* A comprehensive portfolio of tested and certified Door Hardware and Cylinder Systems for Residential & Commercial projects.