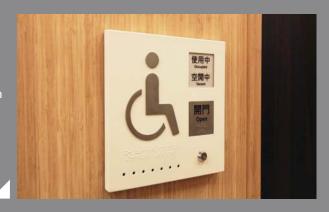

#### **Barrier Free Solution**

"Barrier Free" ensures a hygienic and trouble free access to public areas and facilities. It helps to ease the way for a smooth and efficient operation

be it for the Public or in Back of House areas. Public Toilets, particularly for people with disabilities, are complex systems which need to comply with a high demand for safety, reliability and operational ease.

AUB is one of the key supplier of the Door–Automation for HKIA, MTRC and serval other major public institutional facilities.