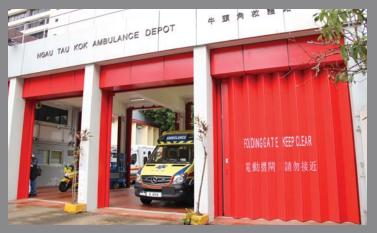

### **W**F Folding Shutter

Folding Shutters are controlled by pantograph systems, making them smooth and easy to operate. Excellent for use in extreme weather conditions and suitable for openings of a height of up to 8m meters, with large widths. Folding Shutters are particularly suited for Fire & Emergency Vehicle Stations, Warehouses and other Commercial and Industrial buildings.