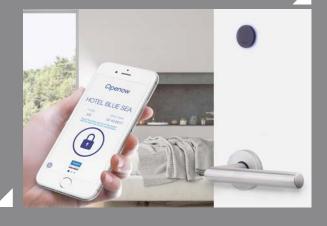

#### ASSA ABLOY Hotel Access Control

Integrated Access Control Solution for the Hospitality as well as Service Apartments, Shared Workplaces, Office or a variety of other Commercial sectors.

TESA is using a single platform to manage all related systems including the locks, wall readers, cylinders, using Wireless Online, BLE, RFID.

Magnetic or Dual technologies required to manage any Access points.