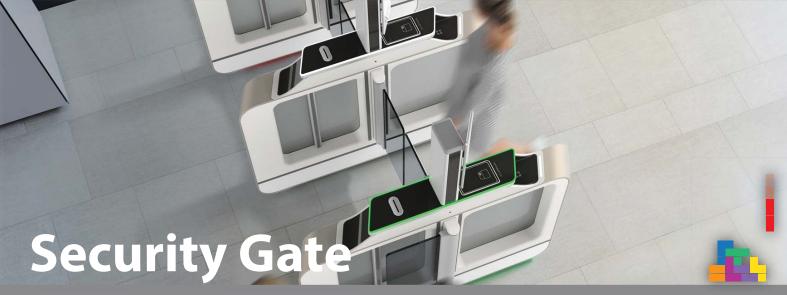

## **CAMBAUM**Sensor Barrier Series

The Series of Sensor Barrier are designed to meet the grand vision of the owners when creating the personality of the Main Entrance, Podium or Lift Lobby of an office tower. Customization of the appearance thru specialized finishes as well as functionalities with distinct features is our strength. The Sensor Barrier can interface with any Access Control systems and People Flow management software and their respective readers and indicators.