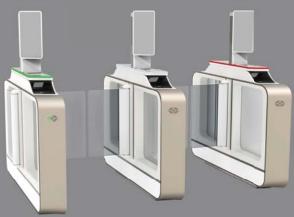

#### **Personal Interlock Series**

Top security is not just a matter of checking whether a user has authorization to enter. The highest degree of separation and authorization checking must be achieved. Electronically monitored Security interlocks meet the highest demands and provide optimal protection for sensitive building areas.

### Security Revolving Series

Secure areas require a reliable system for identifying and separating authorized persons. As these areas are usually representative of the building, a secure but at the same time transparent access solution is preferred.