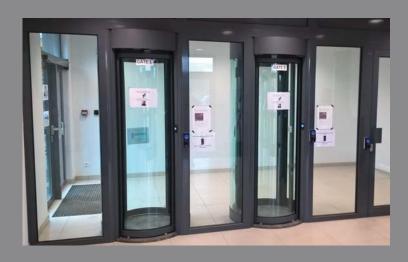

#### **Personal Interlock Series**

Top security is not just a matter of checking whether a user has authorization to enter. The highest degree of separation and authorization checking must be achieved. Electronically monitored Security interlocks meet the highest demands and provide optimal protection for sensitive building areas.

### Security Revolving Series

Secure areas require a reliable system for identifying and separating authorized persons. As these areas are usually representative of the building, a secure but at the same time transparent access solution is preferred.