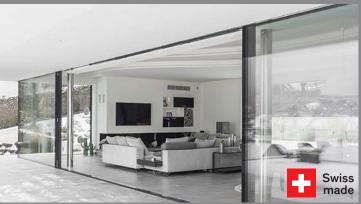

## 100% Impermeability with air-seal technology High-performance Sliding Window

Thanks to air-lux's patented sealing system, compromises are a thing of the past when it comes to sliding windows. air-lux guarantees 100% impermeability with the same excellent running characteristics of the sliding leafs up to 18m<sup>2</sup> and 1800 kg.