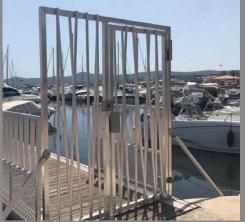

#### **Outdoor Hardware**

Our Gate Closers and Lock complete our range of high quality fence and gate hardware. Their closing speed remains unaltered during changing weather conditions thanks to the patented, weather independent, hydraulic damping. Closing speed and closing force are both adjustable by means of adjusting screws and a final snap can be set.