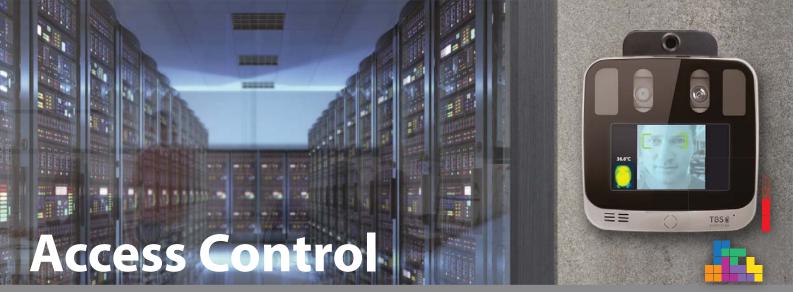

#### **Biometric Access Control**

TBS is the specialists behind the world's largest security integrators and countless resellers – providing biometric expertise, products and solutions in <u>Access Control and Time & Attendance.</u>

TBS offers a comprehensive choice of 3D and 2D Biometric Access Control Terminals. Specialized Applications for Small Enterprise Office, Villa or Serviced Apartment; supported by its own Bio-manager or fully integrated in to large Corporate Software Solutions.