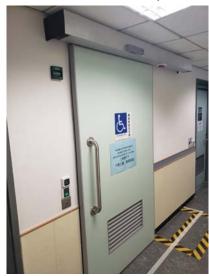

Sliding / Swing door operator & multifunction switch panel
Ease of use for persons with limited mobility. Contactless access helps to reduce the risk of contamination

▲ MTR Station Barrier Free Access Solution with Sliding door Operator

◀ Hong Kong International Airport Barrier Free Access Solution with Sliding door Operator

▲ Hong Kong Baptist University Barrier Free Access Solution with Sliding door Operator

▲ Hong Kong Childern's Hospital Barrier Free Access Solution with Sliding door Operator (Customized Panel)