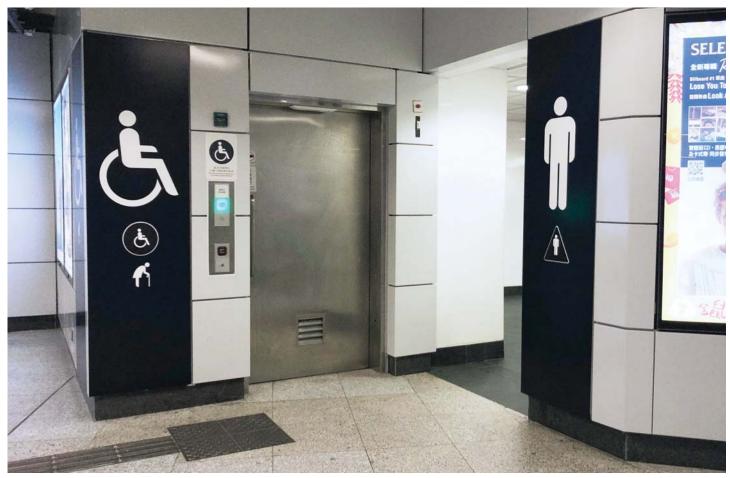

 Leasing Office of The Henderson FD20

Discovery Bay Hotel ► FD20

▲ Florient Rise FD20

▲ Tung Chung Elderly Home FD20

▲ MTR Hong Kong Station Barrier Free Access Solution with Sliding door Operator

Solution for Barrier Free Access with Sliding door Open Systems

Sliding / Swing door operator & multifunction switch panel
Ease of use for persons with limited mobility. Contactless access helps to reduce the risk of contamination

▲ MTR Station Barrier Free Access Solution with Sliding door Operator