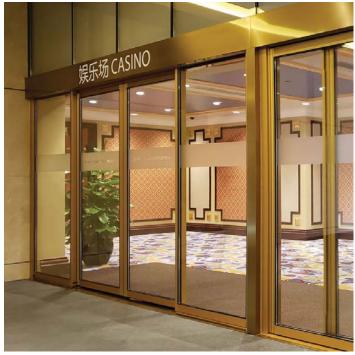

## Sliding Doors Sliding Doors

SLX - Break Out Series

The SLM Break-Out door system: Guaranteeing a safe exit for occupants and easy entry for emergency services in the event of an incident.

Macau Casino SLX - Break Out