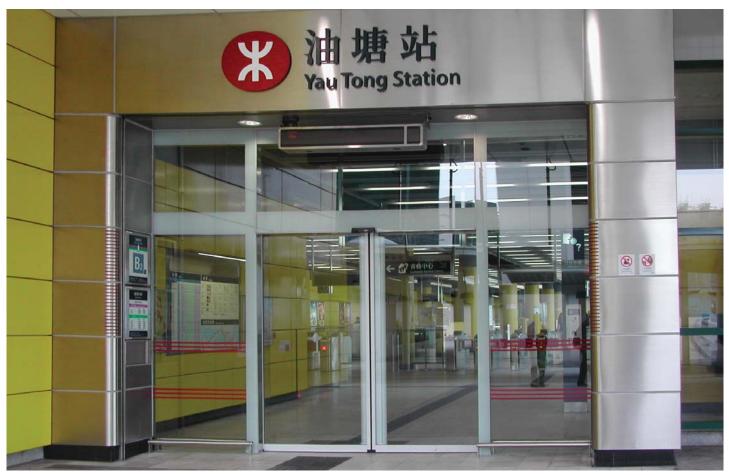

■ LEGCO Building in Tamar SL Series RC3

▲ Hong Kong Monetary Authority SLM - V - CLS - RC2

▲ LEGCO Footbridge Entrance SLM - V - CLS

▲ MTR Yau Tong Station SLM-Dual with PS90 Profile System