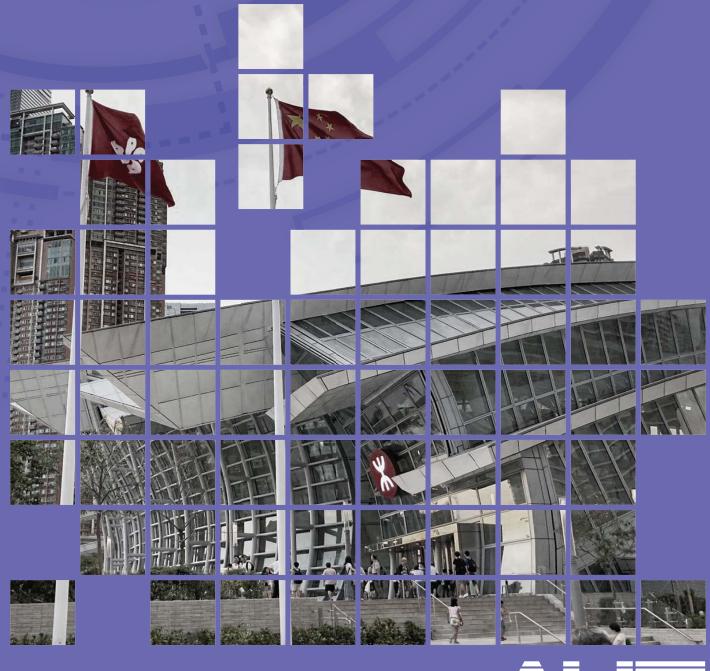

Sliding / Swing door operator & multifunction switch panel

Hong Kong International Airport

▲ HKIA T1 SLM

▲ HKIA T1 to Ground Transportation SLM - 1 -Booster (Customized Solution)

▲ HKIA T1 IMMD Hall SLX-V

▲ HKIA T1 Carpark 3 SLM

▲ HKIA T1 L8 SLM

■ HKIA T1 Disable Toilet Barrier Free Solution with SLXM

■ HKIA T1 Carpark 1 SLX-M

▲ HKIA T1 L8 SLM

▲ HKIA T1 L8 SL35 PSA

HKIA T2 ► SLM Telescopic

■ HKIA T1 L8 SL35