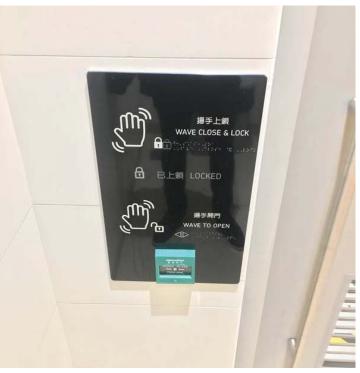

 Leasing Office of The Henderson FD20

Discovery Bay Hotel ► FD20

▲ Florient Rise FD20

▲ Tung Chung Elderly Home FD20

▲ MTR Hong Kong Station Barrier Free Access Solution with Sliding door Operator

Solution for Barrier Free Access with Sliding door Open Systems

Sliding / Swing door operator & multifunction switch panel
Ease of use for persons with limited mobility. Contactless access helps to reduce the risk of contamination

▲ MTR Station Barrier Free Access Solution with Sliding door Operator

◀ Hong Kong International Airport Barrier Free Access Solution with Sliding door Operator

▲ Hong Kong Baptist University Barrier Free Access Solution with Sliding door Operator

▲ Hong Kong Childern's Hospital Barrier Free Access Solution with Sliding door Operator (Customized Panel)