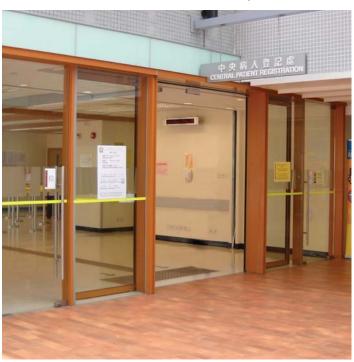

Profile System



▲ Hong Kong International Airport Sliding door SLM - 1 -Booster (Customized Solution)



▲ Chai Wan Road 62 SLM-2T



▲ New World Millennium Hong Kong Hotel SLX-M with PSXT Profile System

Sliding Doors

For a wide range of applications. The wide selection of different functions allows access to be optimized to match pedestrian traffic flows.

SLX - M / SLX Series



■ Ma On Shan, Lok Wo Sha SLX-M



**■** City U AC3 SLX-M



Ngau Tau Kok Station Disable Toilet SLX



◀ Island Pacific Hotel SLX-M



Venetian Hotel West Bus Lobby SLX - Break Out



## Sliding Doors Sliding Doors

SLX - Break Out Series

The SLM Break-Out door system: Guaranteeing a safe exit for occupants and easy entry for emergency services in the event of an incident.





Macau Casino SLX - Break Out



▲ Eastern Hospital SLX - Break Out



▲ ASD Fanling Families Clinic SLA



## Sliding Doors

The cost-effective, basic drive unit ideal as a standard solution.



▲ Hong Kong Academy for Performing Arts SLA



▲ Habour One Residential SLA with PSXP Profile System



▲ Parklane Hotel SLA



▲ Canton Road Louis Vuitton STW



STW Series

Sliding Walls | Maximum flexibility in room design. Individual design possibilities for Individual design possibilities for room partitioning.







▲ Peninsula Hotel STW



**ULZEN** DOOR SYSTEMS

Sliding Doors
Hospital Application SLM / SRM Series

Automatic door benefits include trouble-free, convenient, fast and hygienic access. Sliding and curved sliding doors.



North Lantau Hospital Accident & Emergency SLM with PS90



**Baptist Hospital** SLM -