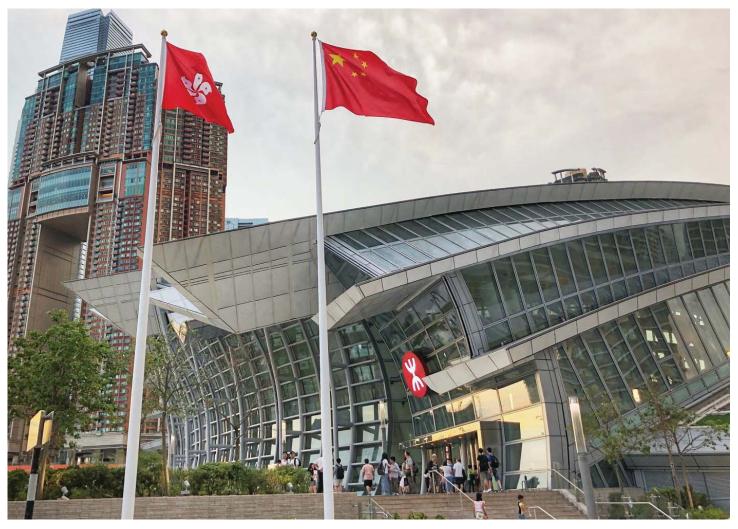

## MTR West Kowloon Terminus

▲ WKT - Ground Floor SLM

▲ WKT - B4 FD-20

▲ WKT - B1 SLM

▲ WKT - Ground Floor FD-20

**Water World** 

▲ FD-20 with Fire Signal

▲ SLX