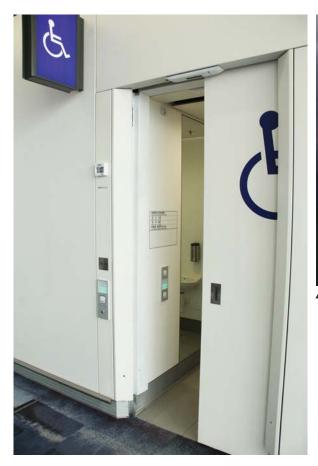

◀ Hong Kong International Airport Barrier Free Access Solution with Sliding door Operator

▲ Hong Kong Baptist University Barrier Free Access Solution with Sliding door Operator

▲ Hong Kong Childern's Hospital Barrier Free Access Solution with Sliding door Operator (Customized Panel)