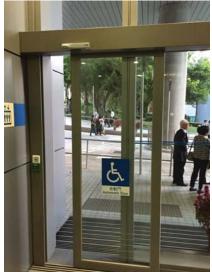

Sliding / Swing door operator & multifunction switch panel
Ease of use for persons with limited mobility. Contactless access helps to reduce the risk of contamination

▲ MTR Station Barrier Free Access Solution with Sliding door Operator

◀ Hong Kong International Airport Barrier Free Access Solution with Sliding door Operator

▲ Hong Kong Baptist University Barrier Free Access Solution with Sliding door Operator

▲ Hong Kong Childern's Hospital Barrier Free Access Solution with Sliding door Operator (Customized Panel)