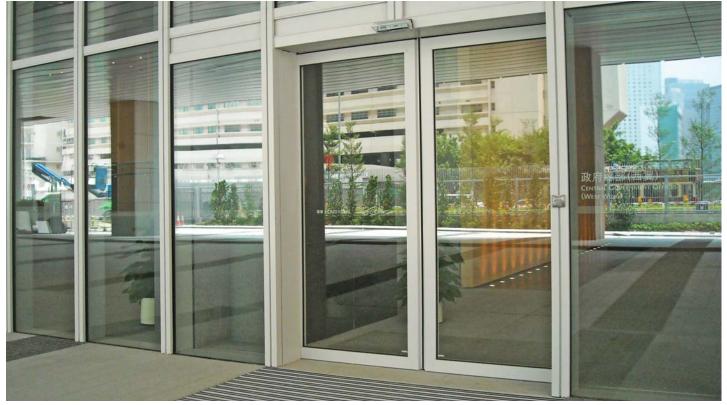

## MTR West Kowloon Terminus

▲ WKT - Ground Floor SLM

▲ WKT - B4 FD-20

▲ WKT - B1 SLM

▲ WKT - Ground Floor FD-20

**Water World** 

▲ FD-20 with Fire Signal

▲ SLX