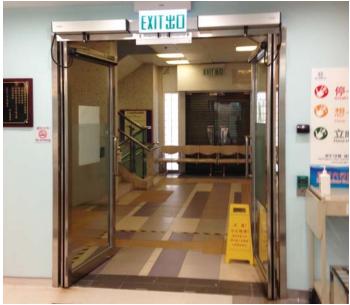

## MTR West Kowloon Terminus

▲ WKT - Ground Floor SLM

▲ WKT - B4 FD-20

▲ WKT - B1 SLM

▲ WKT - Ground Floor FD-20

**Water World** 

▲ FD-20 with Fire Signal

▲ SLX