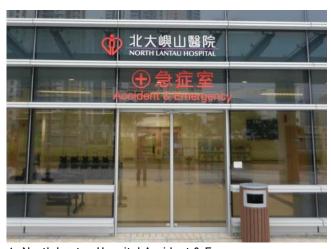

Automatic door benefits include trouble-free, convenient, fast and hygienic access. Sliding and curved sliding doors.

North Lantau Hospital Accident & Emergency SLM with PS90

**Baptist Hospital** SLM - 4T