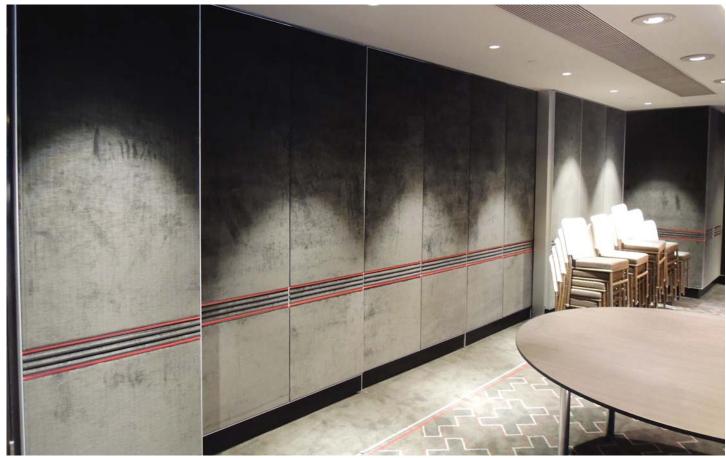

STW Series

Sliding Walls | Maximum flexibility in room design. Individual design possibilities for Individual design possibilities for room partitioning.

▲ Peninsula Hotel STW

**ULZEN** DOOR SYSTEMS

Sliding Doors
Hospital Application SLM / SRM Series