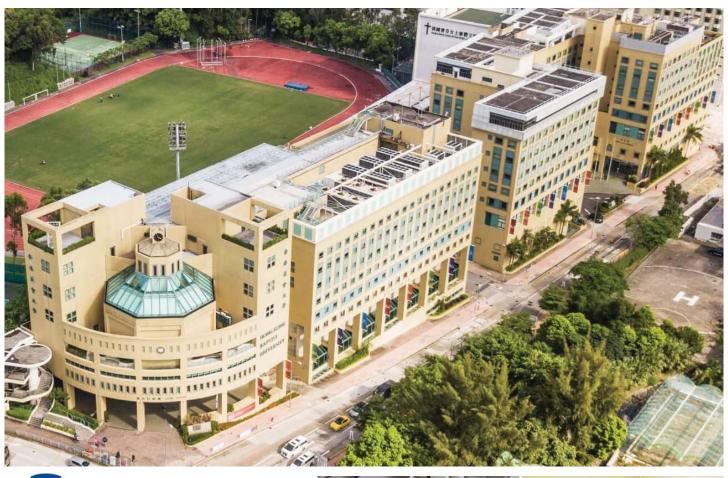

## 香港浸會大學 HONG KONG BAPTIST UNIVERSITY

# Hong Kong Baptist University

ALAEN DOOR SYSTEMS

FD10 Tailor made 3-in-1 control panel

▲ Baby Care Room & Disable Toilet
Customized BFA Panel with SLX sliding door system

▲ 3rd Floor terrace SLM