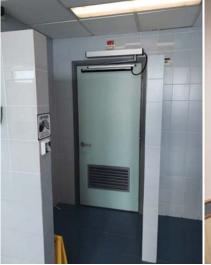

# Hong Kong Baptist University

ALAEN DOOR SYSTEMS

FD10 Tailor made 3-in-1 control panel

▲ Baby Care Room & Disable Toilet
Customized BFA Panel with SLX sliding door system

▲ 3rd Floor terrace SLM

◀ Hong Kong International Airport Barrier Free Access Solution with Sliding door Operator

▲ Hong Kong Baptist University Barrier Free Access Solution with Sliding door Operator

▲ Hong Kong Childern's Hospital Barrier Free Access Solution with Sliding door Operator (Customized Panel)