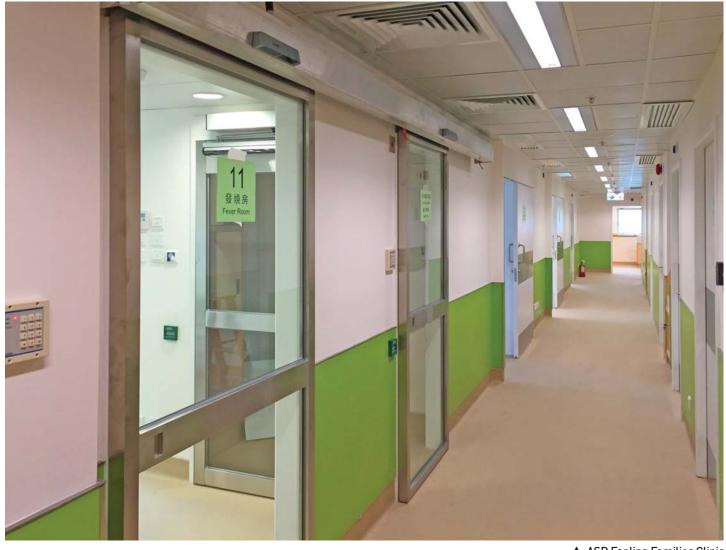

ional Airport Sliding door SLM - 1 -Booster (Customized Solution)



▲ Chai Wan Road 62 SLM-2T



▲ New World Millennium Hong Kong Hotel SLX-M with PSXT Profile System

Sliding Doors

For a wide range of applications. The wide selection of different functions allows access to be optimized to match pedestrian traffic flows.

SLX - M / SLX Series



■ Ma On Shan, Lok Wo Sha SLX-M



**■** City U AC3 SLX-M



Ngau Tau Kok Station Disable Toilet SLX



◀ Island Pacific Hotel SLX-M



Venetian Hotel West Bus Lobby SLX - Break Out



## Sliding Doors Sliding Doors

SLX - Break Out Series

The SLM Break-Out door system: Guaranteeing a safe exit for occupants and easy entry for emergency services in the event of an incident.





Macau Casino SLX - Break Out



▲ Eastern Hospital SLX - Break Out



▲ ASD Fanling Families Clinic SLA



## Sliding Doors

The cost-effective, basic drive unit ideal as a standard solution.



▲ Hong Kong Academy for Performing Arts SLA



▲ Habour One Residential SLA with PSXP Profile System



▲ Parklane Hotel SLA



▲ Canton Road Louis Vuitton STW



STW Series

Sliding Walls | Maximum flexibility in room design. Individual design possibilities for Individual design possibilities for room partitioning.







▲ Peninsula Hotel STW



**ULZEN** DOOR SYSTEMS

Sliding Doors
Hospital Application SLM / SRM Series

Automatic door benefits include trouble-free, convenient, fast and hygienic access. Sliding and curved sliding doors.



North Lantau Hospital Accident & Emergency SLM with PS90



**Baptist Hospital** SLM - 4T



▲ St. Teresa's Hospital SLM



▲