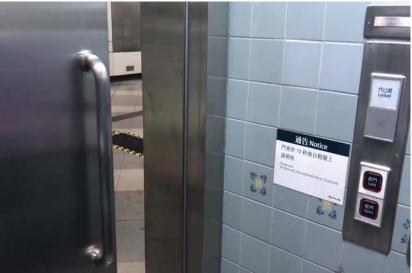

 Leasing Office of The Henderson FD20

Discovery Bay Hotel ► FD20

▲ Florient Rise FD20

▲ Tung Chung Elderly Home FD20

▲ MTR Hong Kong Station Barrier Free Access Solution with Sliding door Operator

Solution for Barrier Free Access with Sliding door Open Systems

Sliding / Swing door operator & multifunction switch panel
Ease of use for persons with limited mobility. Contactless access helps to reduce the risk of contamination

▲ MTR Station Barrier Free Access Solution with Sliding door Operator

◀ Hong Kong International Airport Barrier Free Access Solution with Sliding door Operator

▲ Hong Kong Baptist University Barrier Free Access Solution with Sliding door Operator

▲ Hong Kong Childern's Hospital Barrier Free Access Solution with Sliding door Operator (Customized Panel)