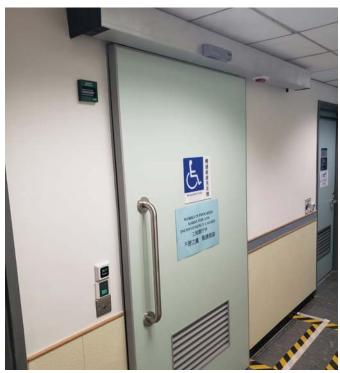

 Leasing Office of The Henderson FD20

Discovery Bay Hotel ► FD20

▲ Florient Rise FD20

▲ Tung Chung Elderly Home FD20

▲ MTR Hong Kong Station Barrier Free Access Solution with Sliding door Operator

Solution for Barrier Free Access with Sliding door Open Systems

Sliding / Swing door operator & multifunction switch panel
Ease of use for persons with limited mobility. Contactless access helps to reduce the risk of contamination

▲ MTR Station Barrier Free Access Solution with Sliding door Operator

◀ Hong Kong International Airport Barrier Free Access Solution with Sliding door Operator

▲ Hong Kong Baptist University Barrier Free Access Solution with Sliding door Operator

▲ Hong Kong Childern's Hospital Barrier Free Access Solution with Sliding door Operator (Customized Panel)