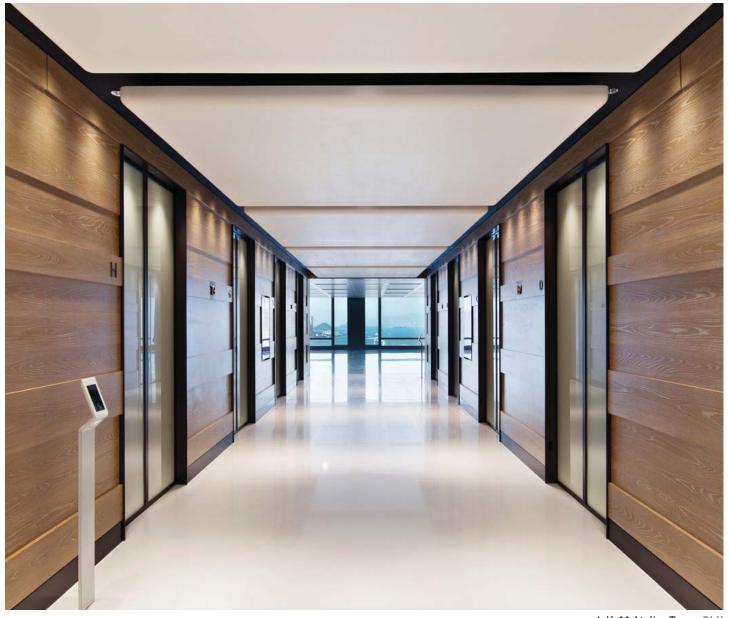

## **Sliding Doors**

For Lift Lobby

The unique SLX-F Flush Sliding Door solution as well as the slim design SLX Drive can meet the highest requirements for an elegant interior design & functionality. The Sliding & Flush Sliding Door drives can be combined with a variety of decorative panels in glass, wood and other materials.

▲ One Island East SLX-F

▲ 28 Hennessy Road SLX-F

Sliding Doors The universal, multi-functional SLM sliding door with wide selection of different functions allows optimized access and match pedestrain traffic flows.