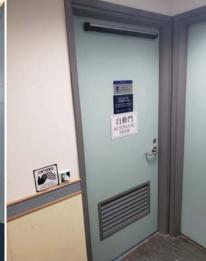

# Hong Kong Baptist University

ALAEN DOOR SYSTEMS

FD10 Tailor made 3-in-1 control panel

▲ Baby Care Room & Disable Toilet
Customized BFA Panel with SLX sliding door system

▲ 3rd Floor terrace SLM

◀ Hong Kong International Airport Barrier Free Access Solution with Sliding door Operator

▲ Hong Kong Baptist University Barrier Free Access Solution with Sliding door Operator

▲ Hong Kong Childern's Hospital Barrier Free Access Solution with Sliding door Operator (Customized Panel)