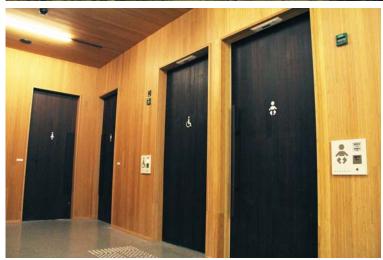

# Hong Kong Baptist University

ALAEN DOOR SYSTEMS

FD10 Tailor made 3-in-1 control panel

▲ Baby Care Room & Disable Toilet
Customized BFA Panel with SLX sliding door system

▲ 3rd Floor terrace SLM