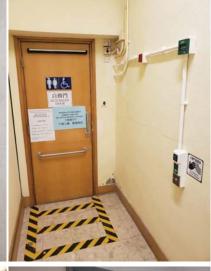

Sliding / Swing door operator & multifunction switch panel
Ease of use for persons with limited mobility. Contactless access helps to reduce the risk of contamination

▲ MTR Station Barrier Free Access Solution with Sliding door Operator

◀ Hong Kong International Airport Barrier Free Access Solution with Sliding door Operator

▲ Hong Kong Baptist University Barrier Free Access Solution with Sliding door Operator

▲ Hong Kong Childern's Hospital Barrier Free Access Solution with Sliding door Operator (Customized Panel)