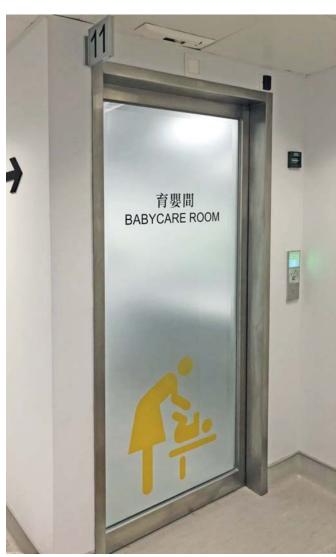

# Hong Kong Baptist University

ALAEN DOOR SYSTEMS

FD10 Tailor made 3-in-1 control panel

▲ Baby Care Room & Disable Toilet
Customized BFA Panel with SLX sliding door system

▲ 3rd Floor terrace SLM

▲ Habour City - Babycare Room

Barrier Free Access Solution with Sliding door Operator

▲ Pacific Place Shopping Mall

Barrier Free Access Solution

with SwHonging door Operator (Customized Panel)

AUB Limited
Unit A, 12/F, Hung Mou Industrial Building,
62 Hung To Road, Kwun Tong,
Kowloon, Hong Kong
Tel:+852 2375 6110
Fax:+852 2406 2602
Email:enquiry@aub.com.hk
www.aub.com.hk