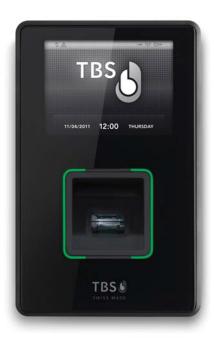

# **3D LIGHT**

Iris recognition for high security and multifuntionality at point of access.

- Iris technology
- Access Control, Time and Attendance (T&A)
- Indoor use
- Surface mount
- High security level
- Excellent identification performance
- Enrollment on terminal
- Identification or verification
- Medium to large-sized user groups
- Personalizable touchscreen
- Variable configuration and customizing
- Inclusive MiFare / DesFire RFID reader
- Optional HID multi-class RFID reader
- Stand-alone and network capability
- Hygienic for sensitive applications