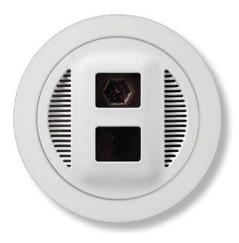

## **3D TAILGATE**

- Tailgate detector efficient Security Staff Support
- High Accuracy detects people and objects
- Reliability in changing light conditions
- Embedded software with sensor management tool
- Semi-automatic calibration
- Digital I/O Module with 7 DI and 8 DO
- Audible feedback for confirmation and alerts
- Self-diagnostics
- Data Logging
- Easy installation
- Seamless integration into TBS Ecosystem
- Supervises early alarm zone and main alarm zone around objects
- Superuser mode to bypass during special events
- Anti-tamper detection (field of view & network connection)