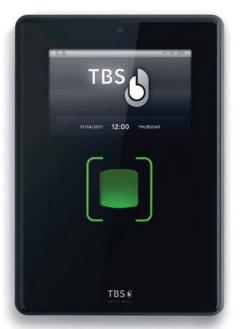

#### **2D SENSE**

Touch-based biometric terminal with world's best touch sensor for highest security and multifunctionality at point of access.

- Multispectral sensor V-Series
- Access Control, Time and Attendance (T&A)
- Excellent liveness detection / spoof prevention
- In- and outdoor use
- Flush or surface mount
- Superior identification performance
- Identification or verification
- Small- and large-sized user groups
- Personalizable touchscreen
- · Variable configuration and customizing
- Various RFID Options
- Stand-alone and network capability
- POE available

#### **2D IRON**

Waterproof and dustproof TBS-housing for harsh environmental conditions with world's best touch sensor for highest security and multifunctionality at point of access.

- Waterproof and dustproof housing (IP65)
- Multispectral sensor V-Series
- Access Control, Time and Attendance (T&A)
- Excellent liveness detection / spoof prevention
- Designed for harsh environments
- In- and outdoor use
- Surface mount
- Superior identification performance
- Identification or verification
- Small- and large-sized user groups
- Personalizable touchscreen
- · Variable configuration and customizing
- Various RFID Options
- Stand-alone and network capability
- POE available (optional)