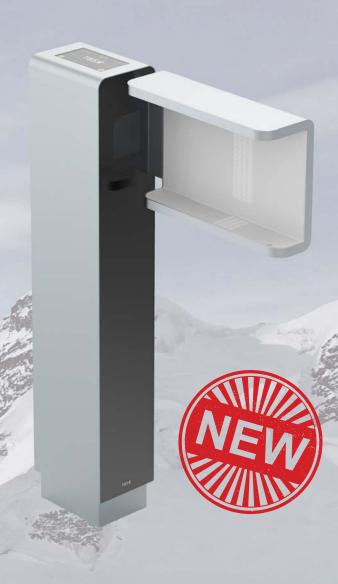

World fastest and most accurate "on-the-fly" identification for sensor barrier.

High security and throughput delivering the best user experience.

- High-speed technology: Walk by. Fly through.
- Hand capture on-the-fly: secure & convenient
- Touchless & hygienic for maximum user comfort
- Four-finger-principle: lower false rejection by offering 4 biometric samples simultaneously
- Identification within a second
- Access Control in high throughput environments
- Large database capacity
- Variable configuration and customizing