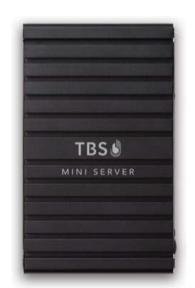

## **MINI SERVER**

Compact biometic server, the core of the Medium Enterprise Solution, pre-installed and pre-configured.

- Automatically connexts up to 25 TBS devices
- Synchronizes all data in the system
- Easy mounting and wiring