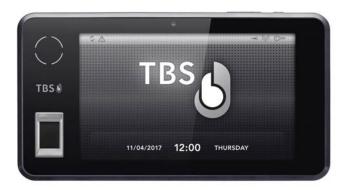

## **2D PORTABLE**

Touch-based biometric tablet with high security and multi-functionality for mobile use.

- Portable terminal with capacitive touch sensor
- Excellent identification performance
- Logical Access Control, Time and Attendance (T&A)
- Real-time data synchronization with server
- Identification or verification
- Small- and large-sized user groups
- Personalizable touchscreen
- User-friendly operation and conguration
- Customer-specic modications
- Network operation as part of the TBS biometric subsystem