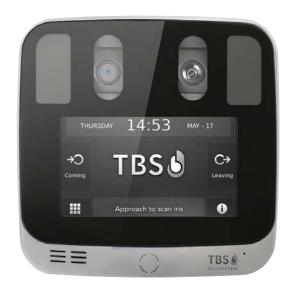

# **3D LIGHT**

Iris recognition for high security and multifuntionality at point of access.

- Iris technology
- Access Control, Time and Attendance (T&A)
- Indoor use
- Surface mount
- High security level
- Excellent identification performance
- Enrollment on terminal
- Identification or verification
- Medium to large-sized user groups
- Personalizable touchscreen
- Variable configuration and customizing
- Inclusive MiFare / DesFire RFID reader
- Optional HID multi-class RFID reader
- Stand-alone and network capability
- Hygienic for sensitive applications