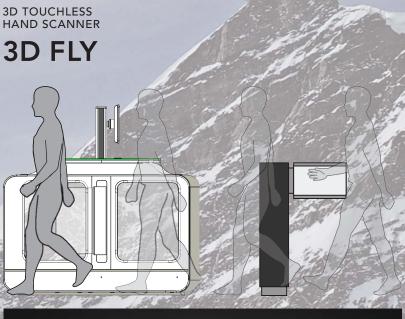

World fastest and most accurate "on-the-fly" identification for sensor barrier.

High security and throughput delivering the best user experience.

- High-speed technology: Walk by. Fly through.
- Hand capture on-the-fly: secure & convenient
- Touchless & hygienic for maximum user comfort
- Four-finger-principle: lower false rejection by offering 4 biometric samples simultaneously
- Identification within a second
- Access Control in high throughput environments
- Large database capacity
- Variable configuration and customizing