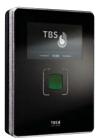

#### 3D AIR

Three-dimensional and contact-free terminal for highest security and multifunctionality at point of access.

- 3D touchless technology
- Access Control, Time and Attendance (T&A)
- In- and outdoor use
- Flush or surface mount
- Highest security level
- Superior identification performance
- No "Failure to Enroll"
- Identification or verification
- Small- and large-sized user groups
- Personalizable touchscreen
- Variable configuration and customizing
- Optional RFID, camera, liveness detection
- Stand-alone and network capability
- Hygienic for sensitive applications