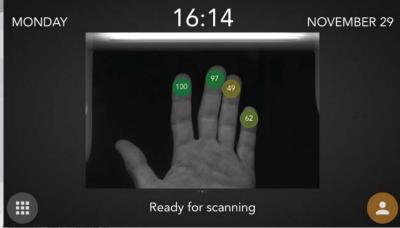

World fastest and most accurate "on-the-fly" identification for sensor barrier.

High security and throughput delivering the best user experience.

- High-speed technology: Walk by. Fly through.
- Hand capture on-the-fly: secure & convenient
- Touchless & hygienic for maximum user comfort
- Four-finger-principle: lower false rejection by offering 4 biometric samples simultaneously
- Identification within a second
- Access Control in high throughput environments
- Large database capacity
- Variable configuration and customizing