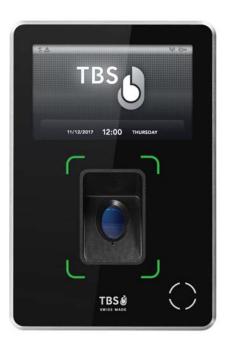

#### 3D AIR

Three-dimensional and contact-free terminal for highest security and multifunctionality at point of access.

- 3D touchless technology
- Access Control, Time and Attendance (T&A)
- In- and outdoor use
- Flush or surface mount
- Highest security level
- Superior identification performance
- No "Failure to Enroll"
- Identification or verification
- Small- and large-sized user groups
- Personalizable touchscreen
- Variable configuration and customizing
- Optional RFID, camera, liveness detection
- Stand-alone and network capability
- Hygienic for sensitive applications