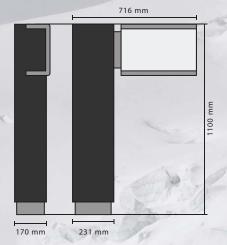

World fastest and most accurate "on-the-fly" identification for sensor barrier.

High security and throughput delivering the best user experience.

- High-speed technology: Walk by. Fly through.
- Hand capture on-the-fly: secure & convenient
- Touchless & hygienic for maximum user comfort
- Four-finger-principle: lower false rejection by offering 4 biometric samples simultaneously
- Identification within a second
- Access Control in high throughput environments
- Large database capacity
- Variable configuration and customizing