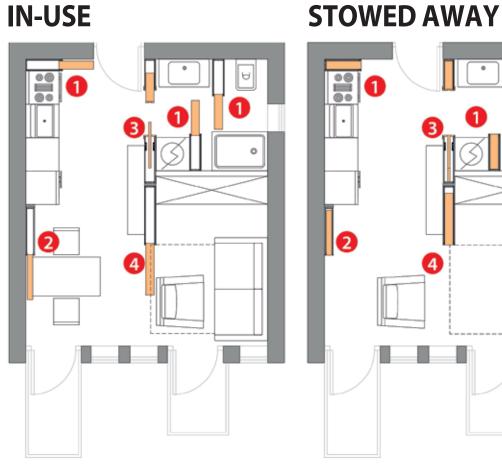

|  |                   |  |                                    |                            |        |  |  |
| Proprietà Problek J.J Serza autorizzazione scritto il presente disegno non potrà essere utilizzato per la costrucione dell'oggetto rappresentato né venire comunicato<br>a terzi o riprodotto anche parzialmente. La Protek J.J. tutela i propri diritti ai termini di legge. All proprietary rights reserved PROTEK J.J This drawing shall not be<br>reproduced or in any way utilizzed, for manifacture of the component or unit herein illustrated and must not be released to other parties, without written consent.<br>Any infingiment will be legally pursued. |  |                   |  |                                    |                            |        |  |  |

6 Protek





## Solution A

**IN-USE** 



#### **STOWED AWAY**



## **Products**











# Products





4



BIGFOOT ° OPENSPACE LINEAR

MODULE TV AND DRINKS FINISHED WALL 200mm





5 BIGFOOT OPENSPACE LINEAR MODULE DAY&NIGHT FINISHED WALL 400mm













BIGFOOT ° SWING FINISHED WALL 100mm

### Classic







| Veneered ASH | Steel    | <b>RAL</b><br>Plexiglas |
|--------------|----------|-------------------------|
|              |          |                         |
| Leather      | Only for | Shelves Accessory       |
|              |          |                         |
|              |          |                         |
|              |          |                         |
| Clothes      | Only     | for Bed Headboard       |
|              |          |                         |