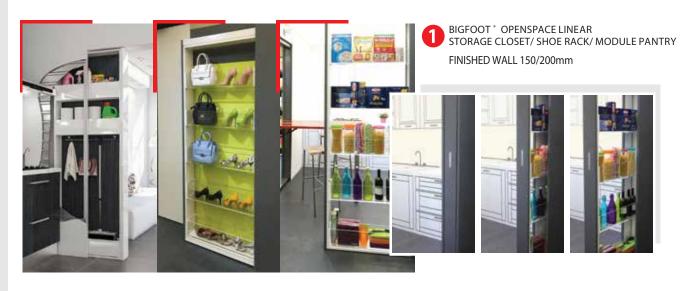

# Products

4

BIGFOOT ° OPENSPACE LINEAR

MODULE TV AND DRINKS FINISHED WALL 200mm

5 BIGFOOT OPENSPACE LINEAR MODULE DAY&NIGHT FINISHED WALL 400mm

BIGFOOT ° SWING FINISHED WALL 100mm