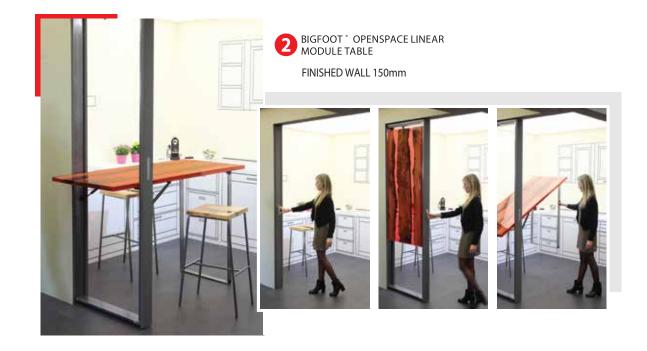

# Products

4

BIGFOOT ° OPENSPACE LINEAR

MODULE TV AND DRINKS FINISHED WALL 200mm

5 BIGFOOT OPENSPACE LINEAR MODULE DAY&NIGHT FINISHED WALL 400mm

BIGFOOT ° SWING FINISHED WALL 100mm