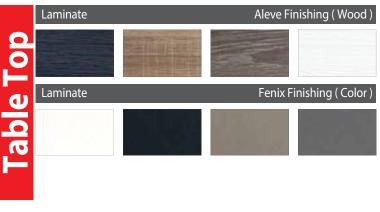

### Classic

| Veneered ASH | Steel    | <b>RAL</b><br>Plexiglas |
|--------------|----------|-------------------------|
|              |          |                         |
| Leather      | Only for | Shelves Accessory       |
|              |          |                         |
|              |          |                         |
|              |          |                         |
| Clothes      | Only     | for Bed Headboard       |
|              |          |                         |

#### Classic

#### Luxury Design

AUB Limited Unit A, 12/F, Hung Mou Industrial Building, 62 Hung To Road, Kwun Tong, Kowloon, Hong Kong Tel :+852 2375 6110 Fax :+852 2406 2602 Email : enquiry@aub.com.hk www.aub.com.hk