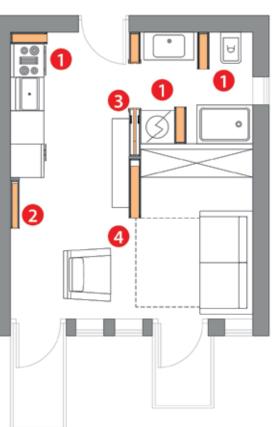

|  |                   |  |                                    |                            |        |  |  |
| Proprietà Problek J.J Serza autorizzazione scritto il presente disegno non potrà essere utilizzato per la costrucione dell'oggetto rappresentato né venire comunicato<br>a terzi o riprodotto anche parzialmente. La Protek J.J. tutela i propri diritti ai termini di legge. All proprietary rights reserved PROTEK J.J This drawing shall not be<br>reproduced or in any way utilizzed, for manifacture of the component or unit herein illustrated and must not be released to other parties, without written consent.<br>Any infingiment will be legally pursued. |  |                   |  |                                    |                            |        |  |  |

6 Protek





## Solution A

**IN-USE** 



#### **STOWED AWAY**



## **Products**











# Products





4



BIGFOOT ° OPENSPACE LINEAR

MODULE TV AND DRINKS FINISHED WALL 200mm





5 BIGFOOT OPENSPACE LINEAR MODULE DAY&NIGHT FINISHED WALL 400mm













BIGFOOT ° SWING FINISHED WALL 100mm

### Classic







| Veneered ASH | Steel    | <b>RAL</b><br>Plexiglas |
|--------------|----------|-------------------------|
|              |          |                         |
| Leather      | Only for | Shelves Accessory       |
|              |          |                         |
|              |          |                         |
|              |          |                         |
| Clothes      | Only     | for Bed Headboard       |
|              |          |                         |

##