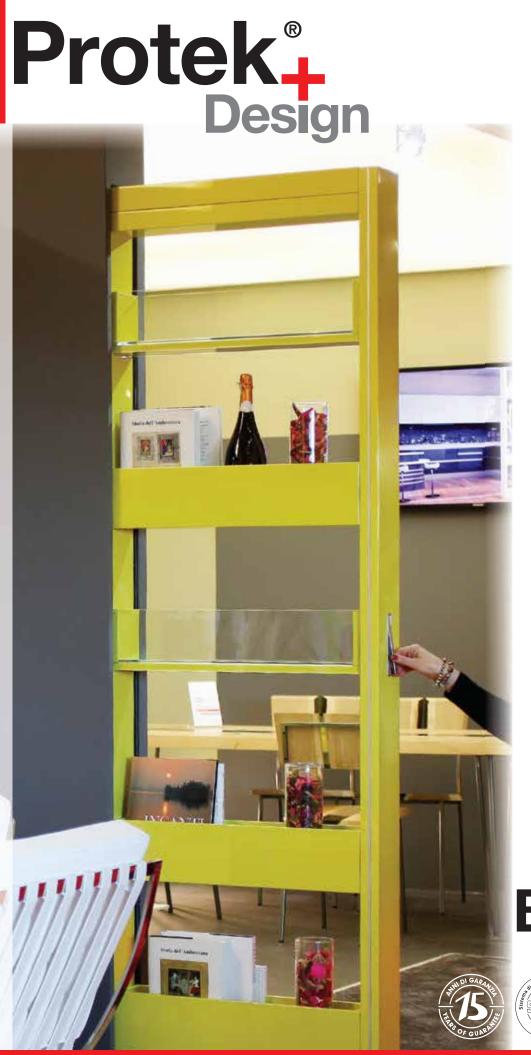

# Products

4

BIGFOOT ° OPENSPACE LINEAR

MODULE TV AND DRINKS FINISHED WALL 200mm

5 BIGFOOT OPENSPACE LINEAR MODULE DAY&NIGHT FINISHED WALL 400mm

BIGFOOT ° SWING FINISHED WALL 100mm