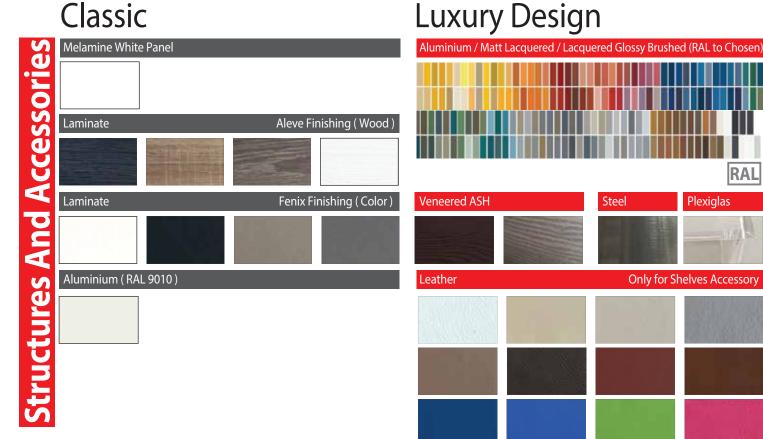

### Classic

| Veneered ASH | Steel    | <b>RAL</b><br>Plexiglas |
|--------------|----------|-------------------------|
|              |          |                         |
| Leather      | Only for | Shelves Accessory       |
|              |          |                         |
|              |          |                         |
|              |          |                         |
| Clothes      | Only     | for Bed Headboard       |
|              |          |                         |

#### Classic

#### Luxury Design

AUB Limited Unit A, 12/F, Hung Mou Industrial Building, 62 Hung To Road, Kwun Tong, Kowloon, Hong Kong Tel :+852 2375 6110 Fax :+852 2406 2602 Email : enquiry@aub.com.hk www.aub.com.hk