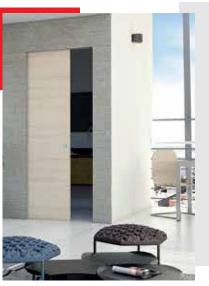

# Products

4

BIGFOOT ° OPENSPACE LINEAR

MODULE TV AND DRINKS FINISHED WALL 200mm

5 BIGFOOT OPENSPACE LINEAR MODULE DAY&NIGHT FINISHED WALL 400mm

BIGFOOT ° SWING FINISHED WALL 100mm