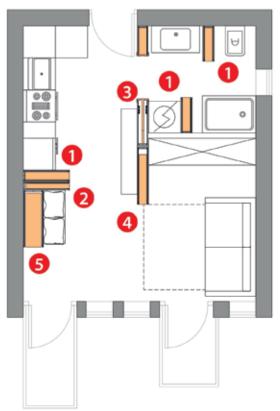

## **Products**

# Products

4

BIGFOOT ° OPENSPACE LINEAR

MODULE TV AND DRINKS FINISHED WALL 200mm

5 BIGFOOT OPENSPACE LINEAR MODULE DAY&NIGHT FINISHED WALL 400mm

BIGFOOT ° SWING FINISHED WALL 100mm