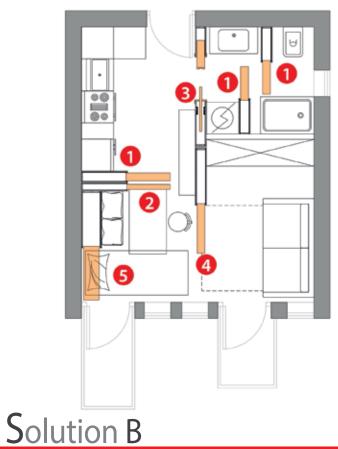

## **Products**

# Products

4

BIGFOOT ° OPENSPACE LINEAR

MODULE TV AND DRINKS FINISHED WALL 200mm

5 BIGFOOT OPENSPACE LINEAR MODULE DAY&NIGHT FINISHED WALL 400mm

BIGFOOT ° SWING FINISHED WALL 100mm