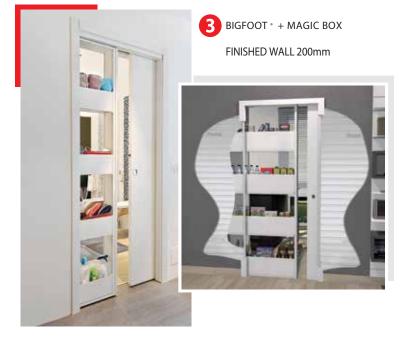

# Products

4

BIGFOOT ° OPENSPACE LINEAR

MODULE TV AND DRINKS FINISHED WALL 200mm

5 BIGFOOT OPENSPACE LINEAR MODULE DAY&NIGHT FINISHED WALL 400mm

BIGFOOT ° SWING FINISHED WALL 100mm