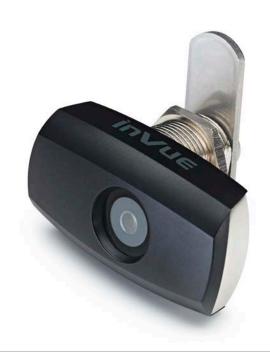

#### **Cam Lock**

# Enhance customer service and increase sales.

The Cam Lock is designed for swing out doors and pull out drawers. Cam Lock is the most versatile lock capable of being mounted on wood, glass, metal and acrylic. The Cam Lock is easily embedded into furniture providing an aesthetically pleasing design. The operational efficiency, improved customer service and speed to check out makes Smart Lock the perfect locked cabinet solution.

#### **FEATURES AND BENEFITS**

- Designed for swing-out doors and pull-out drawers
- Simple to retrofit and install wood, glass or metal doors with 19 mm (0.75") hole
- Cam arm and bracket accessories provide installation flexibility
- > Visual indicator provides locked or unlocked status