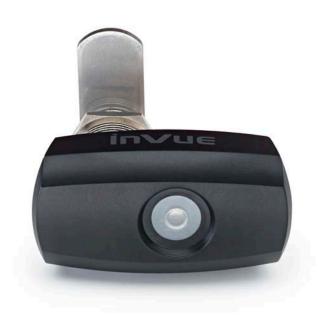

#### **Cam Lock**

# Enhance customer service and increase sales.

The Cam Lock is designed for swing out doors and pull out drawers. Cam Lock is the most versatile lock capable of being mounted on wood, glass, metal and acrylic. The Cam Lock is easily embedded into furniture providing an aesthetically pleasing design. The operational efficiency, improved customer service and speed to check out makes Smart Lock the perfect locked cabinet solution.

#### **FEATURES AND BENEFITS**

- Designed for swing-out doors and pull-out drawers
- Simple to retrofit and install wood, glass or metal doors with 19 mm (0.75") hole
- Cam arm and bracket accessories provide installation flexibility
- > Visual indicator provides locked or unlocked status