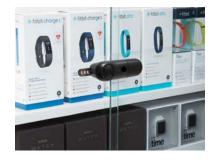

# Enhance customer service and increase sales.

The Cam Lock is designed for swing out doors and pull out drawers. Cam Lock is the most versatile lock capable of being mounted on wood, glass, metal and acrylic. The Cam Lock is easily embedded into furniture providing an aesthetically pleasing design. The operational efficiency, improved customer service and speed to check out makes Smart Lock the perfect locked cabinet solution.

#### **FEATURES AND BENEFITS**

- Designed for swing-out doors and pull-out drawers
- Simple to retrofit and install wood, glass or metal doors with 19 mm (0.75") hole
- Cam arm and bracket accessories provide installation flexibility
- > Visual indicator provides locked or unlocked status