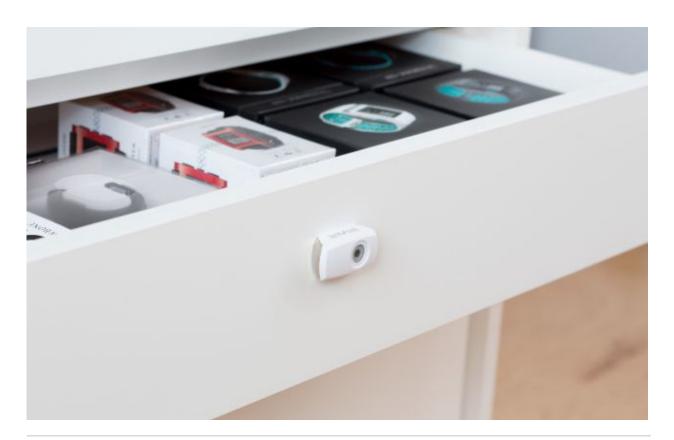

#### **Cam Lock**

# Enhance customer service and increase sales.

The Cam Lock is designed for swing out doors and pull out drawers. Cam Lock is the most versatile lock capable of being mounted on wood, glass, metal and acrylic. The Cam Lock is easily embedded into furniture providing an aesthetically pleasing design. The operational efficiency, improved customer service and speed to check out makes Smart Lock the perfect locked cabinet solution.

#### **FEATURES AND BENEFITS**

- Designed for swing-out doors and pull-out drawers
- Simple to retrofit and install wood, glass or metal doors with 19 mm (0.75") hole
- Cam arm and bracket accessories provide installation flexibility
- > Visual indicator provides locked or unlocked status