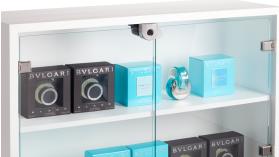

# Enhance customer service and increase sales.

The Cam Lock is designed for swing out doors and pull out drawers. Cam Lock is the most versatile lock capable of being mounted on wood, glass, metal and acrylic. The Cam Lock is easily embedded into furniture providing an aesthetically pleasing design. The operational efficiency, improved customer service and speed to check out makes Smart Lock the perfect locked cabinet solution.

- Sales associates are empowered to access locked display cabinets, delivering a more timely response to customers
- Enhanced interaction with customers will result in increased sales
- Part of the IR Ecosystem, a one key solution to storewide security.

#### **SMART LOCKS**

InVue has a full line of Smart Locks that are designed for all types of glass, wood and metal locked cabinets including:

> Pull out drawers

> Swing out doors

Sliding bypass doors