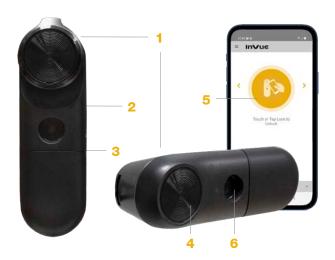

#### **FEATURES AND BENEFITS**

- 1 Supports NFC, Bluetooth or 2D barcode
- 2 No local wiring
- 3 2-year battery life
- 4 Remote unlock capability\*
- 5 Uses InVue's LIVE Access to operate
- 6 Compatible with existing OneKEY