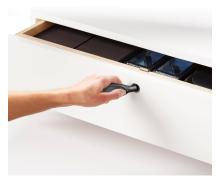

# Enhance customer service and increase sales.

The Cam Lock is designed for swing out doors and pull out drawers. Cam Lock is the most versatile lock capable of being mounted on wood, glass, metal and acrylic. The Cam Lock is easily embedded into furniture providing an aesthetically pleasing design. The operational efficiency, improved customer service and speed to check out makes Smart Lock the perfect locked cabinet solution.

#### **FEATURES AND BENEFITS**

- Designed for swing-out doors and pull-out drawers
- Simple to retrofit and install wood, glass or metal doors with 19 mm (0.75") hole
- Cam arm and bracket accessories provide installation flexibility
- > Visual indicator provides locked or unlocked status

#### **SMART LOCKS**

InVue has a full line of Smart Locks that are designed for all types of glass, wood and metal locked cabinets including:

> Pull out drawers

> Swing out doors

Sliding bypass doors