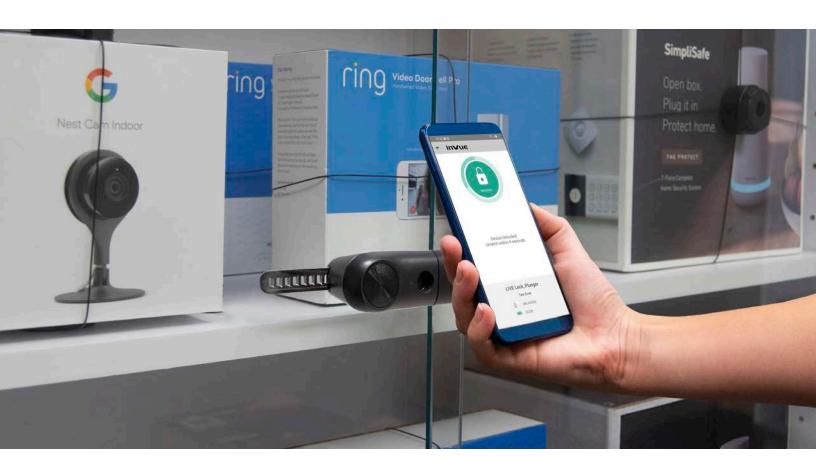

## Secure access in a single tap.

#### **ANALYTICS & REPORTING**

Manage access, zone permissions and audit activity in real time.

LIVE Locks offer secure, streamlined, and full management of locked merchandise to make servicing customers easy.

#### **FEATURES AND BENEFITS**

- 1 Supports NFC, Bluetooth or 2D barcode
- 2 No local wiring
- 3 2-year battery life
- 4 Remote unlock capability\*
- 5 Uses InVue's LIVE Access to operate
- 6 Compatible with existing OneKEY