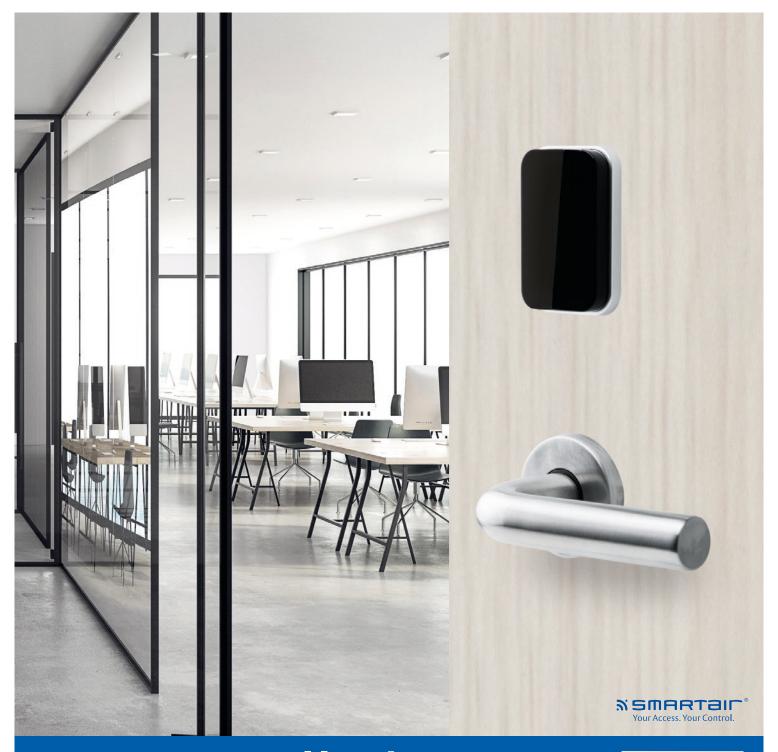

# Responsive, modern security, inside and out

i-volution, the new SMARTair lock, combines the advanced access control features of an electronic escutcheon with the intelligence and superior security of the electromechanical lock. i-volution

# Designed to meet the access control needs of high traffic doors

i-volution, the SMARTair wireless, battery-powered electronic lock is built for anywhere with high traffic volumes, like universities, school, hospitals, co-working spaces, offices, residence blocks, public buildings... It works with every SMARTair management option, online or offline. i-volution is perfect for doors where, for security reasons, convenient features of an

electromechanical lock are required (including door position monitoring). This device also suits facilities where a minimalist lock design is preferred. Your new SMARTair Lock can be combined with any type of standard handle and makes access control safer, simpler and more efficient — reducing wasted time and expense.