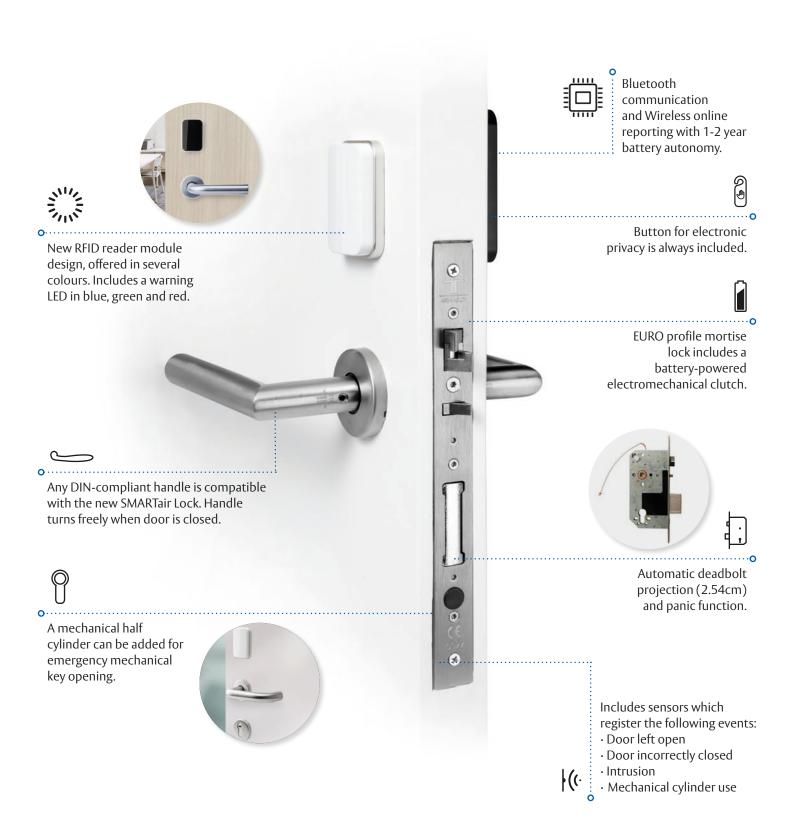

# Responsive, modern security, inside and out

i-volution, the new SMARTair lock, combines the advanced access control features of an electronic escutcheon with the intelligence and superior security of the electromechanical lock. i-volution

# Designed to meet the access control needs of high traffic doors

i-volution, the SMARTair wireless, battery-powered electronic lock is built for anywhere with high traffic volumes, like universities, school, hospitals, co-working spaces, offices, residence blocks, public buildings... It works with every SMARTair management option, online or offline. i-volution is perfect for doors where, for security reasons, convenient features of an

electromechanical lock are required (including door position monitoring). This device also suits facilities where a minimalist lock design is preferred. Your new SMARTair Lock can be combined with any type of standard handle and makes access control safer, simpler and more efficient — reducing wasted time and expense.

#### Practical and adaptable

- · Safeguards security in intelligent environments with high traffic and a large number of access events.
- The lock integrates easily with your existing SMARTair access control system.
- Facility managers can make real-time decisions and react instantly to any on-site event.
- Has been designed for fast and easy installation in environments where day-to-day cannot pause.