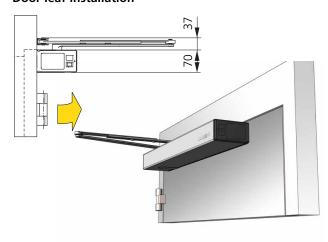

## Standard rods with pushing function Door leaf installation

Sliding rods with pushing function Lintel installation

Sliding rods with pushing function Door leaf installation

Sliding rods with pulling function Lintel installation