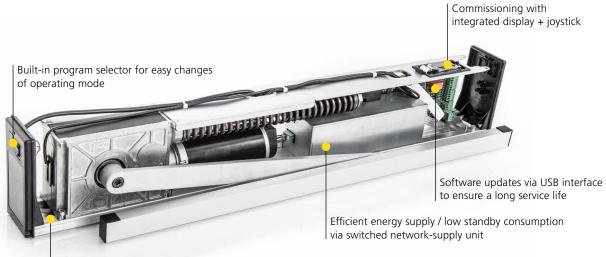

#### Straightforward setup and installation

Thanks to combined chassis / mounting plate and combined FD 10 module / pre-tensioned closing spring suitable for all types of doors

| Power transfer                    | Standard rods (pushing function) Sliding rods (pushing and pulling function) |  |
|-----------------------------------|------------------------------------------------------------------------------|--|
| Weight of drive system            | 8.2kg                                                                        |  |
| Protection rating                 | IP 20                                                                        |  |
| Ambient temperature               | -15 to +50 °C                                                                |  |
| Operating voltage                 | 230 VAC (+10/-15 %), 50 Hz, 10/13 A                                          |  |
| Power consumption of drive system | maxx 350 W                                                                   |  |
| Rated motor capacity              | 100 W                                                                        |  |
| Stand-by consumption              | 4 W                                                                          |  |
| Power supply, external user       | 24 VDC (±10 %), 1,4 A                                                        |  |
| Lintel depth standard rods        | max. 250 mm                                                                  |  |
| Lintel depth sliding rods         | -50 / +150 mm                                                                |  |
| Opening speed                     | max. 40°/s                                                                   |  |
| Closing speed                     | max. 40°/s                                                                   |  |
| Relative humidity                 | max. 85 %                                                                    |  |
| Output shaft torque               | permanent max. 56 Nm<br>short max. 165 Nm                                    |  |
|                                   |                                                                              |  |