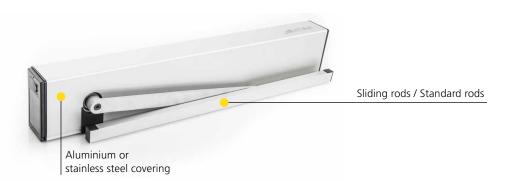

#### Straightforward setup and installation

Thanks to combined chassis / mounting plate and combined FD 10 module / pre-tensioned closing spring suitable for all types of doors

| Power transfer                    | Standard rods (pushing function) Sliding rods (pushing and pulling function) |  |
|-----------------------------------|------------------------------------------------------------------------------|--|
| Weight of drive system            | 8.2kg                                                                        |  |
| Protection rating                 | IP 20                                                                        |  |
| Ambient temperature               | -15 to +50 °C                                                                |  |
| Operating voltage                 | 230 VAC (+10/-15 %), 50 Hz, 10/13 A                                          |  |
| Power consumption of drive system | maxx 350 W                                                                   |  |
| Rated motor capacity              | 100 W                                                                        |  |
| Stand-by consumption              | 4 W                                                                          |  |
| Power supply, external user       | 24 VDC (±10 %), 1,4 A                                                        |  |
| Lintel depth standard rods        | max. 250 mm                                                                  |  |
| Lintel depth sliding rods         | -50 / +150 mm                                                                |  |
| Opening speed                     | max. 40°/s                                                                   |  |
| Closing speed                     | max. 40°/s                                                                   |  |
| Relative humidity                 | max. 85 %                                                                    |  |
| Output shaft torque               | permanent max. 56 Nm<br>short max. 165 Nm                                    |  |
|                                   |                                                                              |  |