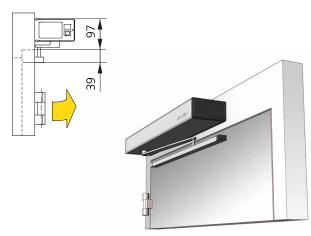

## Standard rods with pushing function Door leaf installation

Sliding rods with pushing function Lintel installation

Sliding rods with pushing function Door leaf installation

Sliding rods with pulling function Lintel installation