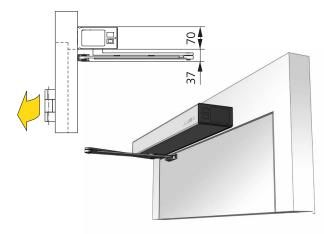

operating controls
- Voltage-free outputs for acknowledgements to, for example, the building management system (via relay PCB)
- Simple to set up and operate via the integrated graphic display screen
- TÜV approved and complies with the pertinent standards and requirements (e.g. EN 16005, DIN 18650)

#### Range of application

| Max. door leaf weight  | 150 kg        |
|------------------------|---------------|
| Door sizes single leaf | 730 – 1100mm  |
| Door sizes two-leaf    | 1460 – 2200mm |
| Max. opening angle     | 105°          |
| ·                      |               |

#### **Dimensions of drive system**

| Height | 70 mm  |
|--------|--------|
| Width  | 730 mm |
| Depth  | 125 mm |

### **Possible applications**

#### Standard rods with pushing function Lintel installation



## Standard rods with pushing function Door leaf installation



Sliding rods with pushing function Lintel installation



Sliding rods with pushing function Door leaf installation



Sliding rods with pulling function Lintel installation



#### Sliding rods with pulling function Door leaf installation



#### **Technical data**





#### Straightforward setup and installation

Thanks to combined chassis / mounting plate and combined FD 10 module / pre-tensioned closing spring suitable for all types of doors

| Power transfer                    | Standard rods (pushing function) Sliding rods (pushing and pulling function) |  |
|-----------------------------------|------------------------------------------------------------------------------|--|
| Weight of drive system            | 8.2k