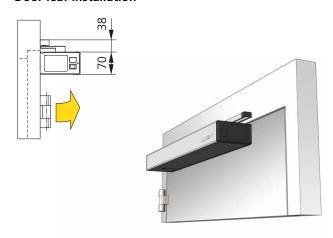

## Standard rods with pushing function Door leaf installation

Sliding rods with pushing function Lintel installation

Sliding rods with pushing function Door leaf installation

Sliding rods with pulling function Lintel installation