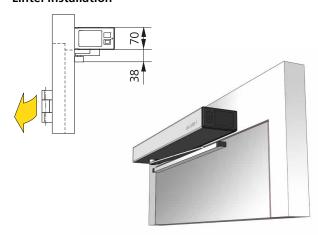

PCB)
- Simple to set up and operate via the integrated graphic display screen
- TÜV approved and complies with the pertinent standards and requirements (e.g. EN 16005, DIN 18650)

#### Range of application

| Max. door leaf weight  | 150 kg        |
|------------------------|---------------|
| Door sizes single leaf | 730 – 1100mm  |
| Door sizes two-leaf    | 1460 – 2200mm |
| Max. opening angle     | 105°          |
| ·                      |               |

#### **Dimensions of drive system**

| Height | 70 mm  |
|--------|--------|
| Width  | 730 mm |
| Depth  | 125 mm |

### **Possible applications**

#### Standard rods with pushing function Lintel installation



## Standard rods with pushing function Door leaf installation



Sliding rods with pushing function Lintel installation



Sliding rods with pushing function Door leaf installation



Sliding rods with pulling function Lintel installation



#### Sliding rods with pulling function Door leaf installation



#### **Technical data**





#### Straightforward setup and installation

Thanks to combined chassis / mounting plate and combined FD 10 module / pre-tensioned closing spring suitable for all types of doors

| Power transfer                    | Standard rods (pushing function) Sliding rods (pushing and pulling function) |  |
|-----------------------------------|------------------------------------------------------------------------------|--|
| Weight of drive system            | 8.2kg                                                                        |  |
| Protection rating                 | IP 20