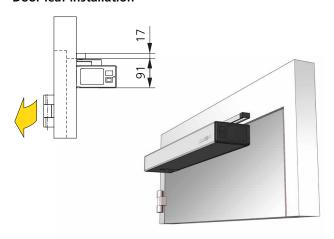

Range of application

| Max. door leaf weight  | 150 kg        |
|------------------------|---------------|
| Door sizes single leaf | 730 – 1100mm  |
| Door sizes two-leaf    | 1460 – 2200mm |
| Max. opening angle     | 105°          |
| ·                      |               |

#### **Dimensions of drive system**

| Height | 70 mm  |
|--------|--------|
| Width  | 730 mm |
| Depth  | 125 mm |

### **Possible applications**

#### Standard rods with pushing function Lintel installation



## Standard rods with pushing function Door leaf installation



Sliding rods with pushing function Lintel installation



Sliding rods with pushing function Door leaf installation



Sliding rods with pulling function Lintel installation



#### Sliding rods with pulling function Door leaf installation



#### **Technical data**





#### Straightforward setup and installation

Thanks to combined chassis / mounting plate and combined FD 10 module / pre-tensioned closing spring suitable for all types of doors

| Power transfer                    | Standard rods (pushing function) Sliding rods (pushing and pulling function) |  |
|-----------------------------------|------------------------------------------------------------------------------|--|
| Weight of drive system            | 8.2kg                                                                        |  |
| Protection rating                 | IP 20                                                                        |  |
| Ambient temperature               | -15 to +50 °C